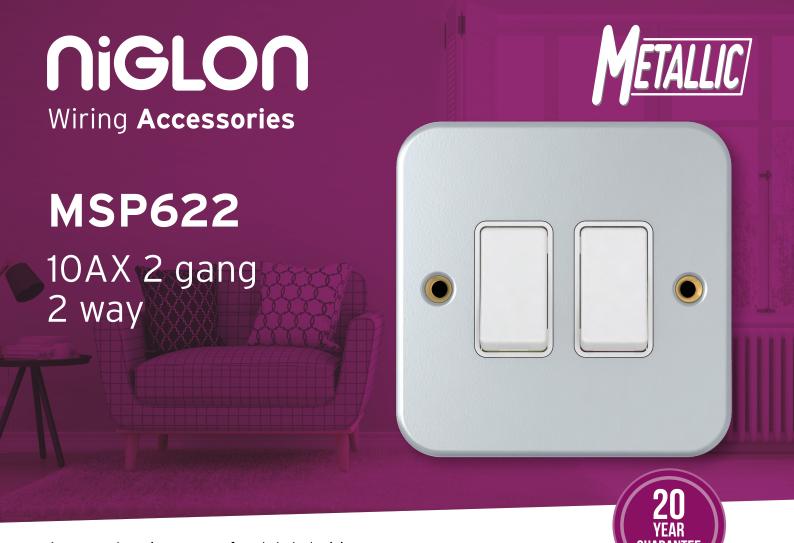

A comprehensive range of metal clad wiring accessories for use in the most demanding environments. Manufactured from heavy duty steel and finished in satin silver.

| Technical Specifications   |                                                               |
|----------------------------|---------------------------------------------------------------|
| Material Composition:      |                                                               |
| Front Plate                | Steel                                                         |
| Finish                     | Satin silver epoxy powder coating                             |
| Terminals                  | Brass                                                         |
| Internal Mechanism         | Formed Press Brass Silver "on-lay"<br>Copper / Brass Contacts |
| Knockouts                  | 5 x 20mm                                                      |
| Terminal Screws            | Steel & Yellow Passivated                                     |
| Voltage                    | 240V ~ 50Hz                                                   |
| Current Rating             | 10AX (suitable for inductive loads)                           |
| Torque Value               | 0.8Nm                                                         |
| Cable Size                 | 4x1.5mm <sup>2</sup> or 2x2.5mm <sup>2</sup>                  |
| Back Box Depth             | 40mm                                                          |
| Warranty                   | 20 years                                                      |
| IP Rating                  | IP20                                                          |
| Operational<br>Temperature | -5 ° to +40 °C                                                |
| Standards                  | BS 1363                                                       |
| Mounting                   | Surface                                                       |