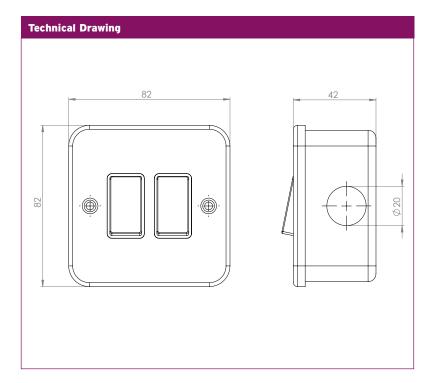

A comprehensive range of metal clad wiring accessories for use in the most demanding environments. Manufactured from heavy duty steel and finished in satin silver.

| Technical Specifications   |                                                               |
|----------------------------|---------------------------------------------------------------|
| Material Composition:      |                                                               |
| Front Plate                | Steel                                                         |
| Finish                     | Satin silver epoxy powder coating                             |
| Terminals                  | Brass                                                         |
| Internal Mechanism         | Formed Press Brass Silver "on-lay"<br>Copper / Brass Contacts |
| Knockouts                  | 5 x 20mm                                                      |
| Terminal Screws            | Steel & Yellow Passivated                                     |
| Voltage                    | 240V ~ 50Hz                                                   |
| Current Rating             | 10AX (suitable for inductive loads)                           |
| Torque Value               | 0.8Nm                                                         |
| Cable Size                 | 4x1.5mm <sup>2</sup> or 2x2.5mm <sup>2</sup>                  |
| Back Box Depth             | 40mm                                                          |
| Warranty                   | 20 years                                                      |
| IP Rating                  | IP20                                                          |
| Operational<br>Temperature | -5 ° to +40 °C                                                |
| Standards                  | BS 1363                                                       |
| Mounting                   | Surface                                                       |