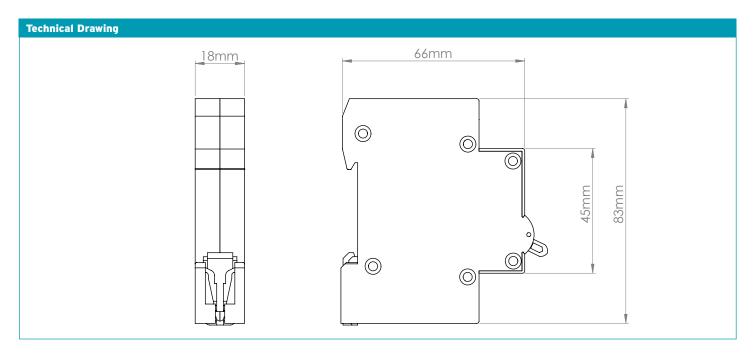

| Technical Specifications |                                             |  |
|--------------------------|---------------------------------------------|--|
| Max Rating               | 240V                                        |  |
| RCD Type                 | A                                           |  |
| Tripping Curve           | Туре В                                      |  |
| Breaking Capacity        | 6kA                                         |  |
| Rated tripping current   | 30mA                                        |  |
| Cable Capacity           | 25mm² line in<br>10mm² live out/neutral out |  |
| Space Saver              | Yes                                         |  |
| Switched Line & Neutral  | Yes                                         |  |
| Standards                | BS EN 61009-1<br>intertek (S) ( (E)         |  |
| Dimensions (WxH)         | 18 x 83mm                                   |  |
|                          |                                             |  |