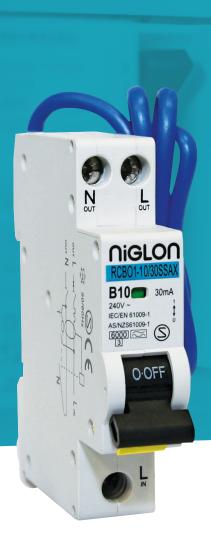

## NiGLON

Circuit Protection

## A Type Switched Line & Neutral **RCBO**

1P+N Mini Combined - 240V 30mA B Space Saver

| The Range       |               |
|-----------------|---------------|
| List No         | Rated current |
| RCB01-6/30SSAX  | 6A            |
| RCB01-10/30SSAX | 10A           |
| RCB01-16/30SSAX | 16A           |
| RCB01-20/30SSAX | 20A           |
| RCB01-32/30SSAX | 32A           |
| RCB01-40/30SSAX | 40A           |

| Technical Specifications |                                             |  |
|--------------------------|---------------------------------------------|--|
| Max Rating               | 240V                                        |  |
| RCD Type                 | A                                           |  |
| Tripping Curve           | Туре В                                      |  |
| Breaking Capacity        | 6kA                                         |  |
| Rated tripping current   | 30mA                                        |  |
| Cable Capacity           | 25mm² line in<br>10mm² live out/neutral out |  |
| Space Saver              | Yes                                         |  |
| Switched Line & Neutral  | Yes                                         |  |
| Standards                | BS EN 61009-1<br>intertek (S) ( (E)         |  |
| Dimensions (WxH)         | 18 x 83mm                                   |  |
|                          |                                             |  |