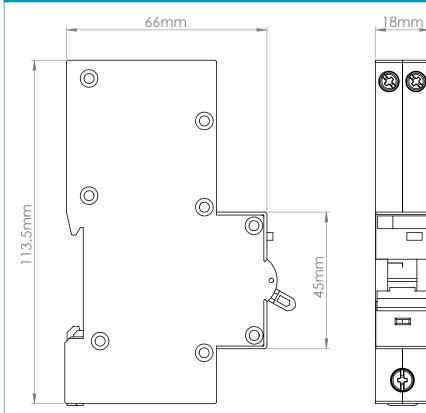

| Technical Specifications        |                                                        |  |  |
|---------------------------------|--------------------------------------------------------|--|--|
| Max Rating                      | 230V                                                   |  |  |
| RCD Type                        | А                                                      |  |  |
| Tripping Curve                  | Туре А                                                 |  |  |
| Breaking Capacity               | 6kA                                                    |  |  |
| Rated tripping current          | 30mA                                                   |  |  |
| Cable Capacity                  | 25mm² line in<br>10mm2 live out/neutral out            |  |  |
| Standards                       | BS EN 61009-1,<br>BS EN 62606<br>intertek © <b>( €</b> |  |  |
| Dimensions (HxWxD)              | 18 x 113.5x 66mm                                       |  |  |
| Serial Arc Fault<br>Protection  | Yes                                                    |  |  |
| Parallel Arc Fault<br>Detection | Yes                                                    |  |  |
| Single Module                   | Yes                                                    |  |  |