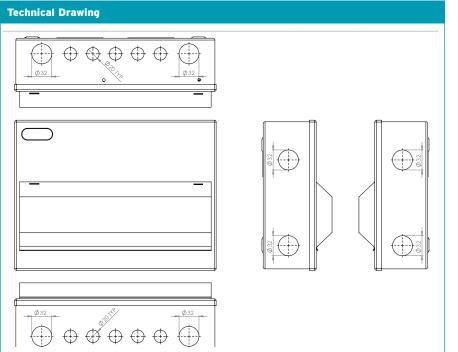

## **Macular Isolator Controlled Consumer Unit Right Hand Incomer**

| Technical Specifications |                           |
|--------------------------|---------------------------|
| Material Composition     | Steel                     |
| Colour                   | White RAL9010             |
| No. of Free Ways         | 12 Free Ways              |
| Relevant Standards       | BS7671, BS EN 61439       |
| 100A Mains Incomer       | Manufactured to EN60947:3 |
| Dimensions               | 240 H x 323 W x 110mm D   |
| Voltage Rating           | 230V                      |
| Current Rating           | 100A                      |
| IP Rating                | IP20                      |
| Knockouts (Side)         | M32, M20                  |
| Knockouts (Rear)         | 45 x 75 (x2)              |
| Finish                   | Powder Coating            |
| Mounting                 | Surface                   |
| IK Rating                | IK05                      |
| Max Incoming Cable       | 35mm <sup>2</sup>         |