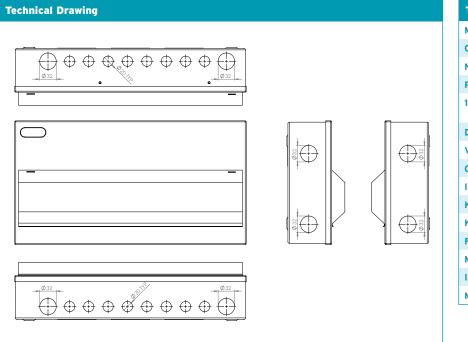

**NiGLON** Circuit **Protection** 

M3CU21R Isolator Controlled Consumer Unit Right Hand Incomer

| Technical Specifications |                              |
|--------------------------|------------------------------|
| Material Composition     | Steel                        |
| Colour                   | White RAL9010                |
| No. of Free Ways         | 19 Free Ways                 |
| Relevant Standards       | BS7671, BS EN 61439          |
| 100A Mains Incomer       | Manufactured to<br>EN60947:3 |
| Dimensions               | 240 H x 449 W x 110mm D      |
| Voltage Rating           | 230V                         |
| Current Rating           | 100A                         |
| IP Rating                | IP20                         |
| Knockouts (Side)         | M32, M20                     |
| Knockouts (Rear)         | 45 x 75 (x3)                 |
| Finish                   | Powder Coating               |
| Mounting                 | Surface                      |
| IK Rating                | IK05                         |
| Max Incoming Cable       | 35mm²                        |