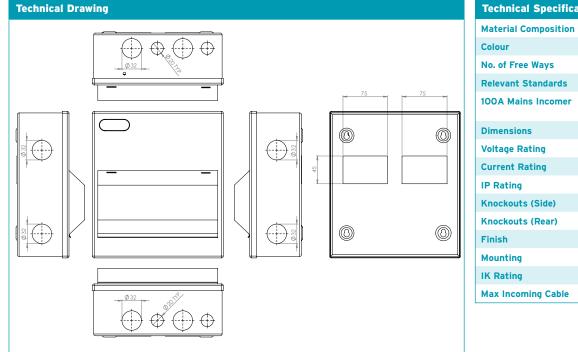

**NiGLON** Circuit **Protection** 

M3CU8R Isolator Controlled Consumer Unit Right Hand Incomer

| Technical Specifications |                              |
|--------------------------|------------------------------|
| Material Composition     | Steel                        |
| Colour                   | White RAL9010                |
| No. of Free Ways         | 6 Free Ways                  |
| Relevant Standards       | BS7671, BS EN 61439          |
| 100A Mains Incomer       | Manufactured to<br>EN60947:3 |
| Dimensions               | 240 H x 215 W x 110mm D      |
| Voltage Rating           | 230V                         |
| Current Rating           | 100A                         |
| IP Rating                | IP20                         |
| Knockouts (Side)         | M32, M20                     |
| Knockouts (Rear)         | 45 x 75 (x2)                 |
| Finish                   | Powder Coating               |
| Mounting                 | Surface                      |
| IK Rating                | IK05                         |
| Max Incoming Cable       | 35mm <sup>2</sup>            |