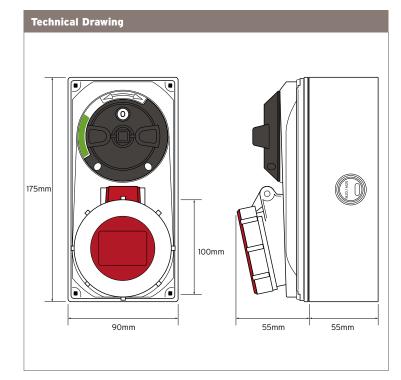

## **Technical Specifications** Material Composition Shock resistant thermoplastic enclosure

| Amps              | 32A                         |
|-------------------|-----------------------------|
| Volts             | 415V                        |
| Pin Configuration | 3P + N + ≟                  |
| IP Rating         | IP67                        |
| Knockouts         | M20/M25 x 4 & M25/M32 x 2   |
| Certified         | OVE & CE                    |
| Standards         | BS EN 60309-1&2, EN 60947-3 |
| Dimensions        | 175mm H x 90mm W x 110mm D  |