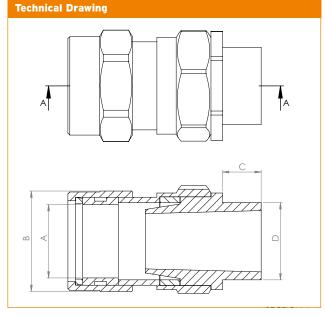

| Technical Specifications                 |            |          |          |          |           |           |           |           |
|------------------------------------------|------------|----------|----------|----------|-----------|-----------|-----------|-----------|
| List No.                                 | PACG20SCW  | PACG20CW | PACG25CW | PACG32CW | *PACG40CW | *PACG50CW | *PACG63CW | *PACG75CW |
| Size                                     | 20mm Small | 20mm     | 25mm     | 32mm     | 40mm      | 50mm      | 63mm      | 63mm      |
| Entry Threads "D" (Metric)               | M20        | M20      | M25      | M32      | M40       | M50       | M63       | M75       |
| Entry Threads "D"<br>(Thread Length "C") | 10.0mm     | 10.0mm   | 10.0mm   | 10.0mm   | 15.0mm    | 15.0mm    | 15.0mm    | 15.0mm    |
| Overall Cable Diameter "A"<br>(Min)      | 9.5mm      | 13.9mm   | 19.9mm   | 26.2mm   | 27.9mm    | 44.9mm    | 55.9mm    | 68.5mm    |
| Overall Cable Diameter "A" (Max)         | 15.9mm     | 20.8mm   | 27.2mm   | 33.5mm   | 39.4mm    | 52.6mm    | 65.3mm    | 77.5mm    |
| Across Flats "B" (Max)                   | 22.5mm     | 26.0mm   | 34.5mm   | 41.5mm   | 50.2mm    | 62.1mm    | 79.2mm    | 92.4mm    |
| Across Corners "B" (Max)                 | 24.9mm     | 29.2mm   | 38.3mm   | 46.5mm   | 56.0mm    | 68.2mm    | 86.5mm    | 102.8mm   |