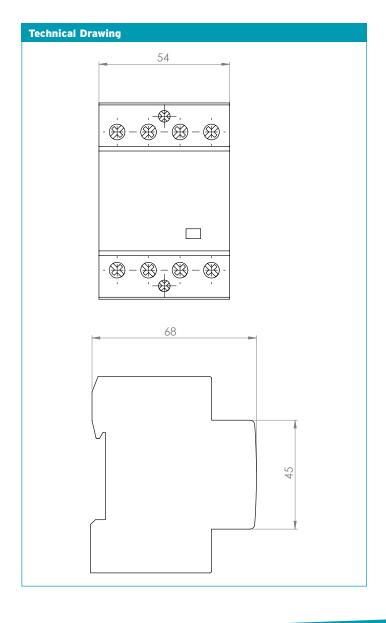

| Standard of Compliance  BS EN 61095 & BS EN 60947-4-1  Certified  CE, UKCA, & SEMKO  Rated current (In)  63  Rated operational voltage (Ue)  Control voltage (Uc)  230VAC  Number of module  3  Rated frequency  50/60Hz  Utilization category  AC1  Electrical endurance  150,000 cycles  Mechanical endurance  3,000,000cycles  Rated insulation voltage (Ui)  Rated impulse withstand voltage (Uimp)  Terminals  Pillar type  Cable termination  Main Circuit: 25mm² Max Control Circuit: 6mm² Max | Technical Specifications |                               |
|-------------------------------------------------------------------------------------------------------------------------------------------------------------------------------------------------------------------------------------------------------------------------------------------------------------------------------------------------------------------------------------------------------------------------------------------------------------------------------------------------------|--------------------------|-------------------------------|
| Rated current (In) 63  Rated operational voltage (Ue) 230/400V  Control voltage (Uc) 230VAC  Number of module 3  Rated frequency 50/60Hz  Utilization category AC1  Electrical endurance 150,000 cycles  Mechanical endurance 3,000,000cycles  Rated insulation voltage (Ui)  Rated impulse withstand voltage (Uimp)  Terminals Pillar type  Cable termination Main Circuit: 25mm² Max Control Circuit: 6mm² Max                                                                                      | Standard of Compliance   | BS EN 61095 & BS EN 60947-4-1 |
| Rated operational voltage (Ue)  Control voltage (Uc) 230VAC  Number of module 3  Rated frequency 50/60Hz  Utilization category AC1  Electrical endurance 150,000 cycles  Mechanical endurance 3,000,000cycles  Rated insulation voltage (Ui)  Rated impulse withstand voltage (Uimp)  Terminals Pillar type  Cable termination Main Circuit: 25mm² Max Control Circuit: 6mm² Max                                                                                                                      | Certified                | CE, UKCA, & SEMKO             |
| voltage (Ue)  Control voltage (Uc) 230VAC  Number of module 3  Rated frequency 50/60Hz  Utilization category AC1  Electrical endurance 150,000 cycles  Mechanical endurance 3,000,000cycles  Rated insulation voltage (Ui)  Rated impulse withstand voltage (Uimp)  Terminals Pillar type  Cable termination Main Circuit: 25mm² Max Control Circuit: 6mm² Max                                                                                                                                        | Rated current (In)       | 63                            |
| Number of module 3 Rated frequency 50/60Hz Utilization category AC1 Electrical endurance 150,000 cycles Mechanical endurance 3,000,000cycles Rated insulation voltage (Ui) Rated impulse withstand voltage (Uimp) Terminals Pillar type Cable termination Main Circuit: 25mm² Max Control Circuit: 6mm² Max                                                                                                                                                                                           |                          | 230/400V                      |
| Rated frequency 50/60Hz  Utilization category AC1  Electrical endurance 150,000 cycles  Mechanical endurance 3,000,000cycles  Rated insulation voltage (Ui)  Rated impulse withstand voltage (Uimp)  Terminals Pillar type  Cable termination Main Circuit: 25mm² Max Control Circuit: 6mm² Max                                                                                                                                                                                                       | Control voltage (Uc)     | 230VAC                        |
| Utilization category AC1  Electrical endurance 150,000 cycles  Mechanical endurance 3,000,000cycles  Rated insulation voltage (Ui)  Rated impulse withstand voltage (Uimp)  Terminals Pillar type  Cable termination Main Circuit: 25mm² Max Control Circuit: 6mm² Max                                                                                                                                                                                                                                | Number of module         | 3                             |
| Electrical endurance 150,000 cycles  Mechanical endurance 3,000,000cycles  Rated insulation voltage (Ui)  Rated impulse withstand voltage (Uimp)  Terminals Pillar type  Cable termination Main Circuit: 25mm² Max Control Circuit: 6mm² Max                                                                                                                                                                                                                                                          | Rated frequency          | 50/60Hz                       |
| Mechanical endurance 3,000,000cycles  Rated insulation voltage (Ui)  Rated impulse withstand voltage (Uimp)  Terminals Pillar type  Cable termination Main Circuit: 25mm² Max Control Circuit: 6mm² Max                                                                                                                                                                                                                                                                                               | Utilization category     | AC1                           |
| Rated insulation voltage (Ui)  Rated impulse withstand voltage (Uimp)  Terminals  Cable termination  Main Circuit: 25mm² Max Control Circuit: 6mm² Max                                                                                                                                                                                                                                                                                                                                                | Electrical endurance     | 150,000 cycles                |
| (Ui)  Rated impulse withstand voltage (Uimp)  Terminals Pillar type  Cable termination Main Circuit: 25mm² Max Control Circuit: 6mm² Max                                                                                                                                                                                                                                                                                                                                                              | Mechanical endurance     | 3,000,000cycles               |
| voltage (Uimp)  Terminals Pillar type  Cable termination Main Circuit: 25mm² Max Control Circuit: 6mm² Max                                                                                                                                                                                                                                                                                                                                                                                            | •                        | 500VAC                        |
| Cable termination Main Circuit : 25mm² Max Control Circuit : 6mm² Max                                                                                                                                                                                                                                                                                                                                                                                                                                 |                          | 4KV                           |
| Control Circuit : 6mm² Max                                                                                                                                                                                                                                                                                                                                                                                                                                                                            | Terminals                | Pillar type                   |
|                                                                                                                                                                                                                                                                                                                                                                                                                                                                                                       | Cable termination        | man on cart i zomm max        |
| Max Torque of screw 2 Nm                                                                                                                                                                                                                                                                                                                                                                                                                                                                              | Max Torque of screw      | 2 Nm                          |
| IP degree IP20                                                                                                                                                                                                                                                                                                                                                                                                                                                                                        | IP degree                | IP20                          |
| Dimensions 85x54x68                                                                                                                                                                                                                                                                                                                                                                                                                                                                                   | Dimensions               | 85x54x68                      |
| Number of poles 4                                                                                                                                                                                                                                                                                                                                                                                                                                                                                     | Number of poles          | 4                             |