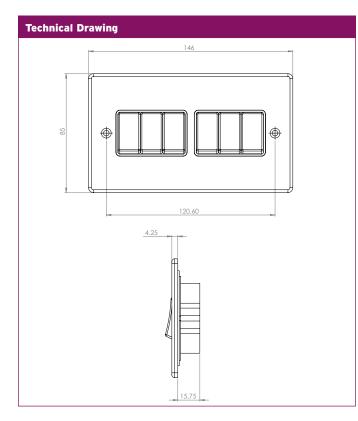

## **D-SP662** 6 Gang 2 Way

A comprehensive, modern, ultra-slim, decorative, metal-plated accessory range finished in brushed and polished chrome with white or black inserts.

| Technical Specifications |                                                                    |
|--------------------------|--------------------------------------------------------------------|
| Material Composition:    |                                                                    |
| Front Plate              | Stainless Steel                                                    |
| Rear Housing             | Nylon                                                              |
| Terminals                | Brass                                                              |
| Earth Strap              | Mild Steel                                                         |
| Terminal Screws          | Steel & Yellow Passivated Silver "on-lay"<br>Copper/Brass Contacts |
| Voltage                  | 240V ~ 50Hz                                                        |
| Current Rating           | 10AX (suitable for inductive loads)                                |
| Terminal Size            | 3.5mm Ø                                                            |
| Torque Value             | 0.5Nm                                                              |
| Cable Size               | 4x1.5mm <sup>2</sup> or 2x2.5mm <sup>2</sup>                       |
| Back Box Depth           | 25mm - 47mm                                                        |
| IP Rating                | IP20                                                               |
| Warranty                 | 20 years                                                           |
| Standards                | BS EN 60669-1:1999 + A1:2002 + A2:2008                             |
| Operational Temperature  | -5 ° to +40 °C                                                     |