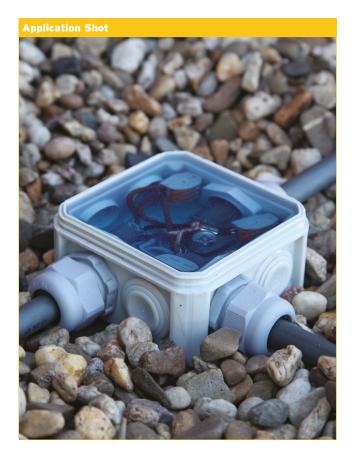

| Pack Quantity |                  |
|---------------|------------------|
| BG170         | 170ml mix-sachet |
| BG250         | 250ml mix-sachet |
| BG400         | 400ml mix-sachet |

| Technical Specifications      |                 |
|-------------------------------|-----------------|
| Gel-time at 23°C              | 120 minutes     |
| Viscosity 23°C                | 1000 mPa s      |
| Density                       | 0.97 g/cm³      |
| Mixing ratio                  | 1:1             |
| Elastic modulus               | 0.005 mPa       |
| Penetration (cone<br>150gr.)  | 300mm/10        |
| Temperature resistance        | -40°C to 140°C  |
| Dielectric constant<br>(50Hz) | 2.5 εr          |
| Insulation resistance         | $10^{14}\Omega$ |
| Dielectric strength           | > 22 k