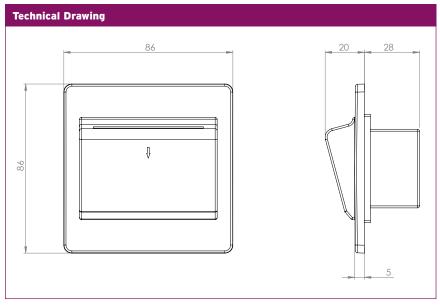

A modern range of ultra-slim, smooth-edged, moulded wiring accessories-manufactured in a bright white Urea.

| Technical Specifications |                        |
|--------------------------|------------------------|
| Material Composition:    |                        |
| Front Plate              | Urea                   |
| Rear Housing             | Nylon                  |
| Terminals                | Steel                  |
| Terminal Screws          | Steel                  |
| Voltage                  | 240V ~ 50Hz            |
| Current Rating           | 10A (6AX)              |
| Torque Value             | 0.5Nm                  |
| Actuator                 | Standard Keycard       |
| Cable Size               | 2 x 1.5mm <sup>2</sup> |
| Back Box Depth           | 35mm - 47mm            |
| Warranty                 | 2 Years                |
| IP Rating                | IP20                   |
| Operational Temperature  | -5 ° to +40 °C         |
| Standards                | BS EN 60669-1-2        |