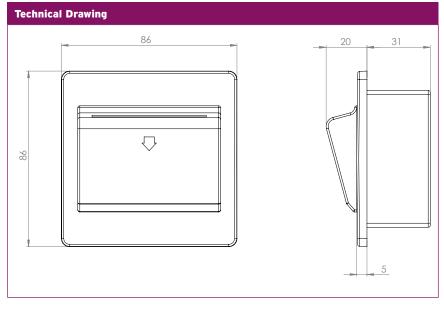

A modern range of ultra-slim, smooth-edged, moulded wiring accessories-manufactured in a bright white Urea.

| Technical Specifications |                                       |
|--------------------------|---------------------------------------|
| Material Composition:    |                                       |
| Front Plate              | Urea                                  |
| Rear Housing             | Nylon                                 |
| Terminals                | Brass                                 |
| Earth Strap              | Mild Steel                            |
| Terminal Screws          | Steel & Yellow Passivated             |
| Voltage                  | 240V ~ 50Hz                           |
| Current Rating           | 32A                                   |
| Torque Value             | 1.2Nm                                 |
| Actuator                 | Standard Keycard                      |
| Cable Size               | $L + N = 1x10mm^2$ ,<br>$E = 1x6mm^2$ |
| Back Box Depth           | 47mm                                  |
| Warranty                 | 2 Years                               |
| IP Rating                | IP20                                  |
| Operational Temperature  | -5 ° to +40 °C                        |
| Standards                | BS EN 60669-1-2                       |