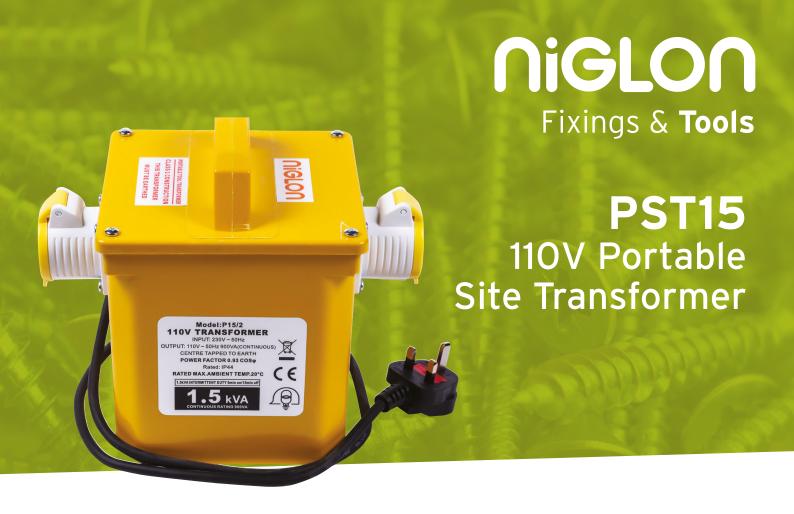

| Technical Specifications | ;                                       |
|--------------------------|-----------------------------------------|
| Portable Transformer     | 1.5KVA                                  |
| Safety Level             | Class I                                 |
| IP Rating                | IP44                                    |
| Certifications           | CES                                     |
| Case                     | Glass Reinforced Plastic (GRP)          |
| Lid                      | Glass Reinforced Plastic (GRP)          |
| Input Voltage            | 230V AC 1 Phase                         |
| Output Voltage           | 110V AC Star point earthed              |
| Frequency                | 50/60Hz                                 |
| Tool Rating              | 1500VA                                  |
| Cont. Rating             | 900VA                                   |
| Overload Switch          | 6Amp                                    |
| Cable                    | 1.0mm² 3 core rubber Cable 0 H05RN-F    |
| Cable Dimensions         | 1500mm in length                        |
| Output sockets           | 2x110V 16Amp 2P+E, IP44                 |
| Plug                     | 230V, 13A BS UK 3pin plug with 13A fuse |