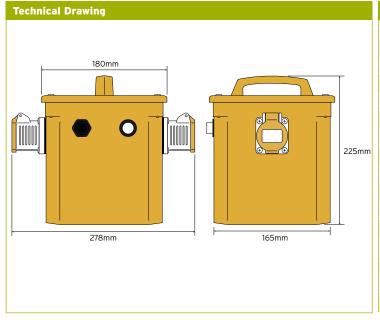

| Technical Specifications | ;                                       |
|--------------------------|-----------------------------------------|
| Portable Transformer     | 1.5KVA                                  |
| Safety Level             | Class I                                 |
| IP Rating                | IP44                                    |
| Certifications           | CES                                     |
| Case                     | Glass Reinforced Plastic (GRP)          |
| Lid                      | Glass Reinforced Plastic (GRP)          |
| Input Voltage            | 230V AC 1 Phase                         |
| Output Voltage           | 110V AC Star point earthed              |
| Frequency                | 50/60Hz                                 |
| Tool Rating              | 1500VA                                  |
| Cont. Rating             | 900VA                                   |
| Overload Switch          | 6Amp                                    |
| Cable                    | 1.0mm² 3 core rubber Cable 0 H05RN-F    |
| Cable Dimensions         | 1500mm in length                        |
| Output sockets           | 2x110V 16Amp 2P+E, IP44                 |
| Plug                     | 230V, 13A BS UK 3pin plug with 13A fuse |