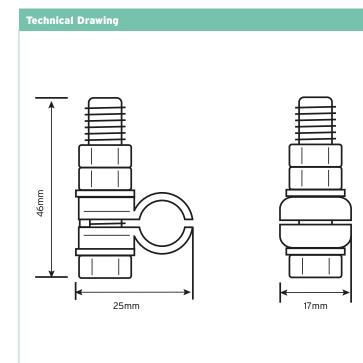

## **NiGLON** Earthing

BCBR Standard 'B' Type rod to cable lug clamp for CBER4

| Technical Specifications |                            |
|--------------------------|----------------------------|
| Connector Type           | Screw                      |
| Weight                   | 0.260Kg                    |
| Material                 | Brass                      |
| Standards of Compliance  | BS 7430                    |
| Dimensions               | 46 x 20 x 25mm (H x W x D) |