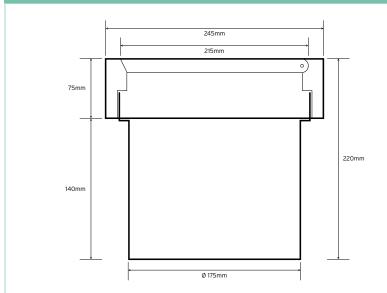

## Technical Drawing

| Technical Specifications |                               |
|--------------------------|-------------------------------|
| Weight                   | 1.80kg                        |
| Load Rated               | Up to 5,000kg                 |
| Material                 | High Performance Polymer      |
| Lid Dimensions           | 245 x 220 x 215mm (L x W x D) |
| Pit Dimensions           | Ø 175mm x 140mm               |