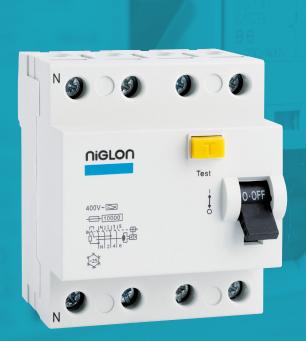

## RCD4-100/30-A

TP + Switched N. 4 Module RCD A Type

| Technical Specifications |                        |
|--------------------------|------------------------|
| Rated current(In)        | 100A                   |
| Rate voltage(Un)         | 400V                   |
| Rated residual current   | 30mA                   |
| Number of Poles          | 3P + N                 |
| Rated Short Circuit      | 6kA                    |
| Breaking Capacity        | 10kA                   |
| Rated frequency          | 50/60Hz                |
| Electrical endurance     | 10000 cycles           |
| Mechanical endurance     | 20000 cycles           |
| Terminals                | Cage Type              |
| Cable Capacity           | 35mm <sup>2</sup>      |
| Torque of screw          | 2.5Nm                  |
| Standard of Compliance   | BS EN61008-1           |
| Certified                | intertek (5) ( E       |
| Dimensions               | 83 x 71 x 60mm (HxWxD) |
| RCD Type                 | Α                      |