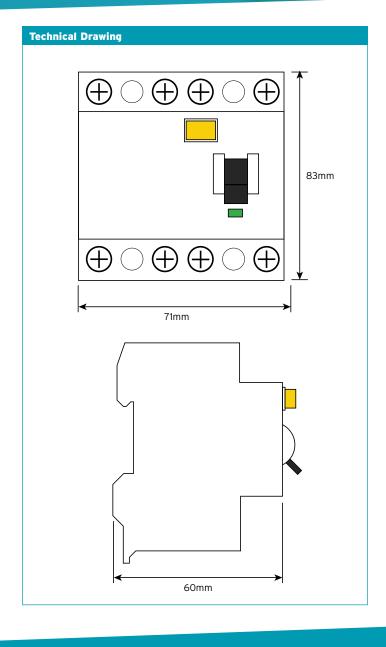

## RCD4-100/30-A

TP + Switched N. 4 Module RCD A Type

| Technical Specifications |                        |
|--------------------------|------------------------|
| Rated current(In)        | 100A                   |
| Rate voltage(Un)         | 400V                   |
| Rated residual current   | 30mA                   |
| Number of Poles          | 3P + N                 |
| Rated Short Circuit      | 6kA                    |
| Breaking Capacity        | 10kA                   |
| Rated frequency          | 50/60Hz                |
| Electrical endurance     | 10000 cycles           |
| Mechanical endurance     | 20000 cycles           |
| Terminals                | Cage Type              |
| Cable Capacity           | 35mm <sup>2</sup>      |
| Torque of screw          | 2.5Nm                  |
| Standard of Compliance   | BS EN61008-1           |
| Certified                | intertek (5) ( E       |
| Dimensions               | 83 x 71 x 60mm (HxWxD) |
| RCD Type                 | Α                      |