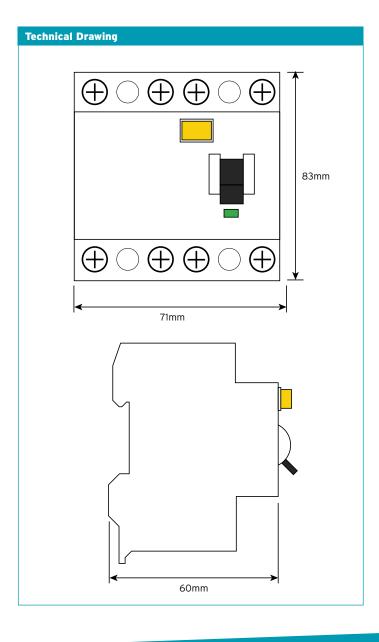

## niglon

Circuit Protection

RCD4-40/30-A

TP + Switched N. 4 Module RCD A Type

| Technical Specifications |                        |
|--------------------------|------------------------|
| Rated current(In)        | 40A                    |
| Rate voltage(Un)         | 400V                   |
| Rated residual current   | 30mA                   |
| Number of Poles          | 3P + N                 |
| Rated Short Circuit      | 6kA                    |
| Breaking Capacity        | 10kA                   |
| Rated frequency          | 50/60Hz                |
| Electrical endurance     | 10000 cycles           |
| Mechanical endurance     | 20000 cycles           |
| Terminals                | Cage Type              |
| Cable Capacity           | 35mm²                  |
| Torque of screw          | 2.5Nm                  |
| Standard of Compliance   | BS EN61008-1           |
| Certified                | intertek (S) ( E       |
| Dimensions               | 83 x 71 x 60mm (HxWxD) |
| RCD Type                 | A                      |