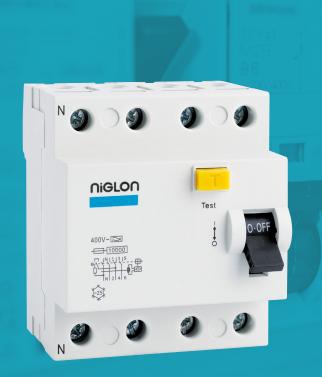

## niglon

Circuit Protection

RCD4-40/30-A

TP + Switched N. 4 Module RCD A Type

| Technical Specifications |                        |
|--------------------------|------------------------|
| Rated current(In)        | 40A                    |
| Rate voltage(Un)         | 400V                   |
| Rated residual current   | 30mA                   |
| Number of Poles          | 3P + N                 |
| Rated Short Circuit      | 6kA                    |
| Breaking Capacity        | 10kA                   |
| Rated frequency          | 50/60Hz                |
| Electrical endurance     | 10000 cycles           |
| Mechanical endurance     | 20000 cycles           |
| Terminals                | Cage Type              |
| Cable Capacity           | 35mm²                  |
| Torque of screw          | 2.5Nm                  |
| Standard of Compliance   | BS EN61008-1           |
| Certified                | intertek (S) ( E       |
| Dimensions               | 83 x 71 x 60mm (HxWxD) |
| RCD Type                 | A                      |