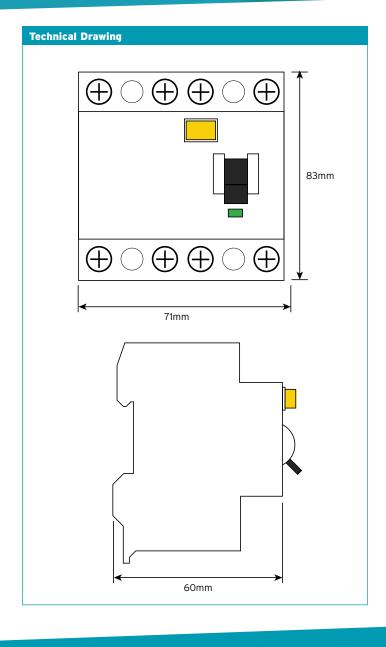

## RCD4-80/100-A

TP + Switched N. 4 Module RCD

A Type

| Technical Specifications   |                                                     |
|----------------------------|-----------------------------------------------------|
| Rated current(In)          | 80A                                                 |
| Rate voltage(Un)           | 400V                                                |
| Rated residual current     | 100mA                                               |
| Number of Poles            | 3P + N                                              |
| Rated Short Circuit        | 6kA                                                 |
| Breaking Capacity          | 10kA                                                |
| Rated frequency            | 50/60Hz                                             |
| Electrical endurance       | 10000 cycles                                        |
| Mechanical endurance       | 20000 cycles                                        |
| Terminals                  | Cage Type                                           |
| Cable Capacity             | 35mm <sup>2</sup>                                   |
| Torque of screw            | 2.5Nm                                               |
| Standard of Compliance     | BS EN61008-1                                        |
| Certified                  | intertek (S) ( €                                    |
| Dimensions                 | 83 x 71 x 60mm (HxWxD)                              |
| RCD Type                   | A                                                   |
| Trip Speed Characteristics | 1△n: 200-280ms<br>5△n: 70-100ms<br>1.4△n: 200-300ms |