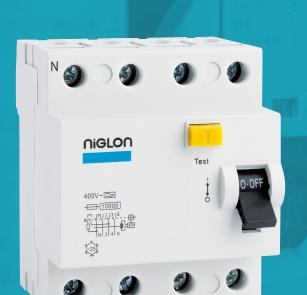

## RCD4-80/100-A

TP + Switched N. 4 Module RCD

A Type

| Technical Specifications   |                                                     |
|----------------------------|-----------------------------------------------------|
| Rated current(In)          | 80A                                                 |
| Rate voltage(Un)           | 400V                                                |
| Rated residual current     | 100mA                                               |
| Number of Poles            | 3P + N                                              |
| Rated Short Circuit        | 6kA                                                 |
| Breaking Capacity          | 10kA                                                |
| Rated frequency            | 50/60Hz                                             |
| Electrical endurance       | 10000 cycles                                        |
| Mechanical endurance       | 20000 cycles                                        |
| Terminals                  | Cage Type                                           |
| Cable Capacity             | 35mm <sup>2</sup>                                   |
| Torque of screw            | 2.5Nm                                               |
| Standard of Compliance     | BS EN61008-1                                        |
| Certified                  | intertek (S) ( €                                    |
| Dimensions                 | 83 x 71 x 60mm (HxWxD)                              |
| RCD Type                   | A                                                   |
| Trip Speed Characteristics | 1△n: 200-280ms<br>5△n: 70-100ms<br>1.4△n: 200-300ms |