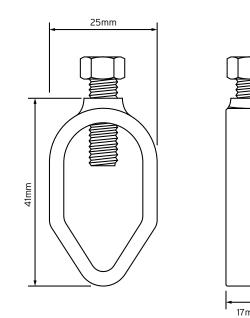

## Technical Drawing

| Technical Specifications |                                                           |
|--------------------------|-----------------------------------------------------------|
| Conductor Range          | 6-70mm²/70-120mm²                                         |
| Weight                   | 0.10kg                                                    |
| Material                 | Gunmetal (Body)<br>Phosphor Bronze (M10 x 25mm Set Screw) |
| Suitable for use with    | 8mm Ø solid circular copper conductor                     |
| Dimensions               | 41 x 25 x 17mm/48 x 30 x 19mm (H x W x D)                 |
| Standards                | BS EN 62561                                               |