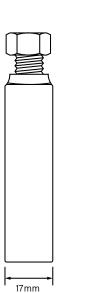

## Technical Drawing

| Technical Specifications |                                                           |
|--------------------------|-----------------------------------------------------------|
| Conductor Range          | 6-70mm²/70-120mm²                                         |
| Weight                   | 0.10kg                                                    |
| Material                 | Gunmetal (Body)<br>Phosphor Bronze (M10 x 25mm Set Screw) |
| Suitable for use with    | 8mm Ø solid circular copper conductor                     |
| Dimensions               | 41 x 25 x 17mm/48 x 30 x 19mm (H x W x D)                 |
| Standards                | BS EN 62561                                               |