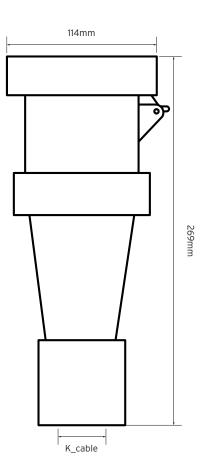

## IN-LINE SOCKET 17482

| General Characteristics |                     |
|-------------------------|---------------------|
| Voltage                 | 415V                |
| Amp.                    | 63A                 |
| Poles                   | 3P+E                |
| K_cable Ø               | 14.5-36mm           |
| Contact Screws          | 200                 |
| Wire Flexible           | 6-16mm <sup>2</sup> |
| SW                      | 61mm                |
| IP Rating               | IP67                |
| Weight                  | 710g                |
| Dimensions              | 269x114mm           |

#### **Technical Drawing**

**NiGLON** 