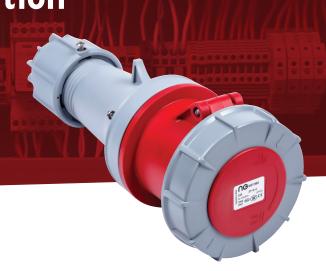

## nigLon Control & Automation

**ENCLOSURES** 

**IN-LINE SOCKET** 17483

## **General Characteristics**

| Voltage        | 415V                |
|----------------|---------------------|
| Amp.           | 63A                 |
| Poles          | 3P+N+E              |
| K_cable Ø      | 14.5-36mm           |
| Contact Screws | 200                 |
| Wire Flexible  | 6-16mm <sup>2</sup> |
| sw             | 61mm                |
| IP Rating      | IP67                |
| Weight         | 768g                |
| Dimensions     | 269x114mm           |