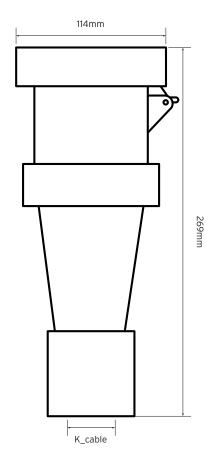

## **General Characteristics**

| Voltage        | 415V                |
|----------------|---------------------|
| Amp.           | 63A                 |
| Poles          | 3P+N+E              |
| K_cable Ø      | 14.5-36mm           |
| Contact Screws | 200                 |
| Wire Flexible  | 6-16mm <sup>2</sup> |
| sw             | 61mm                |
| IP Rating      | IP67                |
| Weight         | 768g                |
| Dimensions     | 269x114mm           |

## Technical Drawing