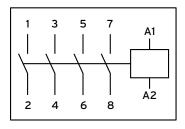

### **Wiring Diagram**

| General | Characteristics |
|---------|-----------------|

| Standards                        | BSEN 60947-4-1, BSEN<br>61095 & BSEN 60947-5-1 |
|----------------------------------|------------------------------------------------|
| Thermal Current Ith              | 25A                                            |
| Main Pole Contact Configuration  | 2 NC                                           |
| Module Width                     | 1                                              |
| Rated Operational Voltage (Ue)   | 230 V                                          |
| Rated Operational Current AC1 le | 25A                                            |
| Rated Operational Frequency      | 50/60 Hz                                       |
| Rated Operational Current AC-3   | 6A                                             |
| Mechanical Endurance             | 3 000 000 ops                                  |
| Electrical Endurance             | 300 000 ops                                    |
| Width                            | 17.5mm                                         |
| Height                           | 85mm                                           |
| Depth                            | 60mm                                           |
| Indication                       | Flag and Override                              |
| Terminal Bolt                    | M5                                             |
| Screw Head                       | PZ2                                            |
| Terminal Capacity                | 1.5 - 16mm <sup>2</sup>                        |
| Tightening Torque                | 3.5 Nm                                         |
| Weight                           | 0.13 Kg                                        |
|                                  |                                                |