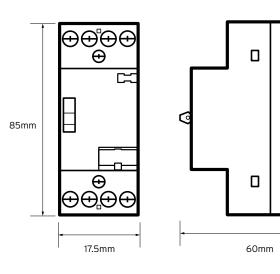

### Technical Drawing

| General | Characteristics |
|---------|-----------------|

| Standards                        | BSEN 60947-4-1, BSEN<br>61095 & BSEN 60947-5-1 |
|----------------------------------|------------------------------------------------|
| Thermal Current Ith              | 25A                                            |
| Main Pole Contact Configuration  | 2 NC                                           |
| Module Width                     | 1                                              |
| Rated Operational Voltage (Ue)   | 230 V                                          |
| Rated Operational Current AC1 le | 25A                                            |
| Rated Operational Frequency      | 50/60 Hz                                       |
| Rated Operational Current AC-3   | 6A                                             |
| Mechanical Endurance             | 3 000 000 ops                                  |
| Electrical Endurance             | 300 000 ops                                    |
| Width                            | 17.5mm                                         |
| Height                           | 85mm                                           |
| Depth                            | 60mm                                           |
| Indication                       | Flag and Override                              |
| Terminal Bolt                    | M5                                             |
| Screw Head                       | PZ2                                            |
| Terminal Capacity                | 1.5 - 16mm <sup>2</sup>                        |
| Tightening Torque                | 3.5 Nm                                         |
| Weight                           | 0.13 Kg                                        |
|                                  |                                                |