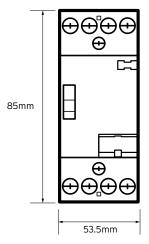

# **General Characteristics**

| Standards                        | BSEN 60947-4-1, BSEN<br>61095 & BSEN 60947-5-1 |
|----------------------------------|------------------------------------------------|
| Thermal Current Ith              | 63A                                            |
| Main Pole Contact Configuration  | 4 NC                                           |
| Module Width                     | 3                                              |
| Rated Operational Voltage (Ue)   | 230 V                                          |
| Rated Operational Current AC1 le | 63A                                            |
| Rated Operational Frequency      | 50/60 Hz                                       |
| Rated Operational Current AC-3   | 20A                                            |
| Mechanical Endurance             | 3 000 000 ops                                  |
| Electrical Endurance             | 500 000 ops                                    |
| Width                            | 53.5mm                                         |
| Height                           | 85mm                                           |
| Depth                            | 60mm                                           |
| Indication                       | Flag and Override                              |
| Terminal Bolt                    | M5                                             |
| Screw Head                       | PZ2                                            |
| Terminal Capacity                | 1.5 - 16mm <sup>2</sup>                        |
| Tightening Torque                | 3.5 Nm                                         |
| Weight                           | 0.35Kg                                         |
|                                  |                                                |

#### **Technical Drawing**