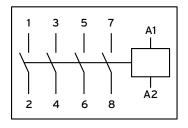

|
| Terminal Capacity                | 1.5 - 16mm <sup>2</sup>                        |
| Tightening Torque                | 3.5 Nm                                         |
| Weight                           | 0.35Kg                                         |
|                                  |                                                |

### **Coil Characteristics**

| Coil Voltage    | 24V AC     |
|-----------------|------------|
| Inrush Current  | 15.4 VA    |
| Sealed Current  | 7.7 VA     |
| Pull-in Voltage | 85 - 110 % |
| Closing time    | 10 - 15 ms |

## **Available Accessories**

| MCA3 | Vented spacer one module width |
|------|--------------------------------|
|      |                                |

#### **Technical Drawing**





# Wiring Diagram



#### Additional Information

This product is for use by skilled persons or instructed persons. The installation of this product must comply with current IEE regulations. Terminals, including those factory fitted, must be checked for correct tightness before commissioning. All terminals should be periodically checked for correct tightness. The data herein serves only to describe the product and should not be regarded as representing guaranteed properties in the legal sense. We reserve the rights of modification, whilst every care has been take in ensuring the accuracy of this catalogue, the Supplier accepts no liability whatsoever for any eventuality arising from errors or omissions within its catalogues, brochures or within any online presence.