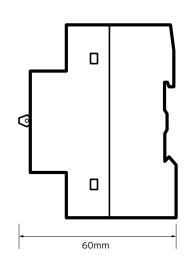

# **General Characteristics**

| Standards                        | BSEN 60947-4-1, BSEN<br>61095 & BSEN 60947-5-1 |
|----------------------------------|------------------------------------------------|
| Thermal Current Ith              | 63A                                            |
| Main Pole Contact Configuration  | 4 NC                                           |
| Module Width                     | 3                                              |
| Rated Operational Voltage (Ue)   | 230 V                                          |
| Rated Operational Current AC1 le | 63A                                            |
| Rated Operational Frequency      | 50/60 Hz                                       |
| Rated Operational Current AC-3   | 20A                                            |
| Mechanical Endurance             | 3 000 000 ops                                  |
| Electrical Endurance             | 500 000 ops                                    |
| Width                            | 53.5mm                                         |
| Height                           | 85mm                                           |
| Depth                            | 60mm                                           |
| Indication                       | Flag and Override                              |
| Terminal Bolt                    | M5                                             |
| Screw Head                       | PZ2                                            |
| Terminal Capacity                | 1.5 - 16mm <sup>2</sup>                        |
| Tightening Torque                | 3.5 Nm                                         |
| Weight                           | 0.35Kg                                         |
|                                  |                                                |

#### **Technical Drawing**