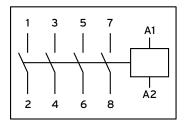

| PZ2                                            |
| Terminal Capacity                | 1.5 - 16mm²                                    |
| Tightening Torque                | 3.5 Nm                                         |
| Weight                           | 0.35Kg                                         |
|                                  |                                                |

### **Coil Characteristics**

| Coil Voltage    | 230V AC    |
|-----------------|------------|
| Inrush Current  | 15.4 VA    |
| Sealed Current  | 7.7 VA     |
| Pull-in Voltage | 85 - 110 % |
| Closing time    | 10 - 15 ms |

## Available Accessories

| MCA3 | Vented spacer one module width |
|------|--------------------------------|

### Technical Drawing





# **Wiring Diagram**



### Additional Information

This product is for use by skilled persons or instructed persons. The installation of this product must comply with current IEE regulations. Terminals, including those factory fitted, must be checked for correct tightness before commissioning. All terminals should be periodically checked for correct tightness. The data herein serves only to describe the product and should not be regarded as representing guaranteed properties in the legal sense. We reserve the rights of modification, whilst every care has been take in ensuring the accuracy of this catalogue, the Supplier accepts no liability whatsoever for any eventuality arising from errors or omissions within its catalogues, brochures or within any online presence.