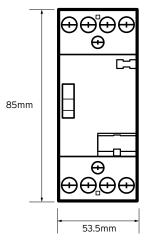

### Technical Drawing

## **General Characteristics**

| Standards                        | BSEN 60947-4-1, BSEN<br>61095 & BSEN 60947-5-1 |
|----------------------------------|------------------------------------------------|
| Thermal Current Ith              | 63A                                            |
| Main Pole Contact Configuration  | 4 NO                                           |
| Module Width                     | 3                                              |
| Rated Operational Voltage (Ue)   | 230 V                                          |
| Rated Operational Current AC1 le | 63A                                            |
| Rated Operational Frequency      | 50/60 Hz                                       |
| Rated Operational Current AC-3   | 30A                                            |
| Mechanical Endurance             | 3 000 000 ops                                  |
| Electrical Endurance             | 500 000 ops                                    |
| Width                            | 53.5mm                                         |
| Height                           | 85mm                                           |
| Depth                            | 60mm                                           |
| Indication                       | Flag and Override                              |
| Terminal Bolt                    | M5                                             |
| Screw Head                       | PZ2                                            |
| Terminal Capacity                | 1.5 - 16mm²                                    |
| Tightening Torque                | 3.5 Nm                                         |
| Weight                           | 0.35Kg                                         |
|                                  |                                                |