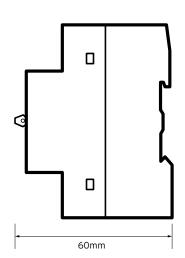

### Technical Drawing

## **General Characteristics**

| Standards                        | BSEN 60947-4-1, BSEN<br>61095 & BSEN 60947-5-1 |
|----------------------------------|------------------------------------------------|
| Thermal Current Ith              | 63A                                            |
| Main Pole Contact Configuration  | 4 NO                                           |
| Module Width                     | 3                                              |
| Rated Operational Voltage (Ue)   | 230 V                                          |
| Rated Operational Current AC1 le | 63A                                            |
| Rated Operational Frequency      | 50/60 Hz                                       |
| Rated Operational Current AC-3   | 30A                                            |
| Mechanical Endurance             | 3 000 000 ops                                  |
| Electrical Endurance             | 500 000 ops                                    |
| Width                            | 53.5mm                                         |
| Height                           | 85mm                                           |
| Depth                            | 60mm                                           |
| Indication                       | Flag and Override                              |
| Terminal Bolt                    | M5                                             |
| Screw Head                       | PZ2                                            |
| Terminal Capacity                | 1.5 - 16mm²                                    |
| Tightening Torque                | 3.5 Nm                                         |
| Weight                           | 0.35Kg                                         |
|                                  |                                                |