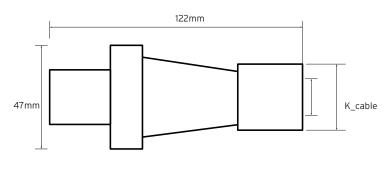

## **Technical Drawing**

## **General Characteristics**

| Voltage        | 110V                 |
|----------------|----------------------|
| Amp.           | 16A                  |
| Poles          | 2P+E                 |
| K_cable Ø      | 6-15mm               |
| Contact Screws | 100                  |
| Wire Flexible  | 1-2.5mm <sup>2</sup> |
| sw             | 42mm                 |
| IP Rating      | IP44                 |
| Weight         | 109g                 |
| Dimensions     | 122x47mm             |