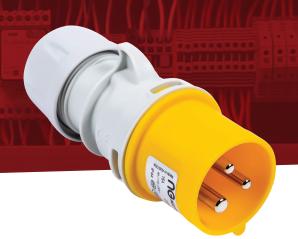

## nigLon Control & Automation

**ENCLOSURES** 

**IN-LINE PLUG** 57301

## **General Characteristics**

| Voltage        | 110V                 |
|----------------|----------------------|
| Amp.           | 16A                  |
| Poles          | 2P+E                 |
| K_cable Ø      | 6-15mm               |
| Contact Screws | 100                  |
| Wire Flexible  | 1-2.5mm <sup>2</sup> |
| sw             | 42mm                 |
| IP Rating      | IP44                 |
| Weight         | 109g                 |
| Dimensions     | 122x47mm             |