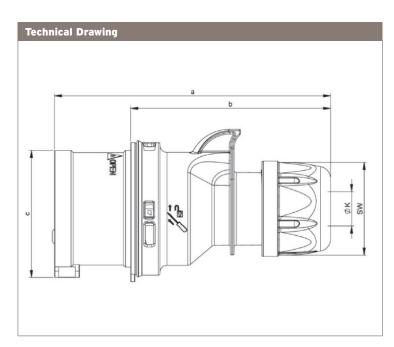

## 57304

16A INDUSTRIAL PLUG 230v (50/60Hz) IP44

| Technical Specifications |                                                              |
|--------------------------|--------------------------------------------------------------|
| Colour                   | Blue                                                         |
| Rating                   | 16A                                                          |
| Voltage                  | 230v (50/60Hz)                                               |
| Pin Configuration        | 3 pin (2P+E)                                                 |
| Clock Hour Position      | 6h                                                           |
| IP Rating                | IP44                                                         |
| Material                 | Polyamide 6 (PA6)                                            |
| Ambient Temp             | -25°C ~ 40°C                                                 |
| IK Rating                | IK09                                                         |
| Standards                | BS EN60309-1&2                                               |
| Dimensions               | a = 122mm<br>b = 86mm<br>c = 47mm<br>k = 6-15mm<br>sw = 42mm |
| Wiring terminations      | 1 - 2.5mm cable @ 1Nm                                        |