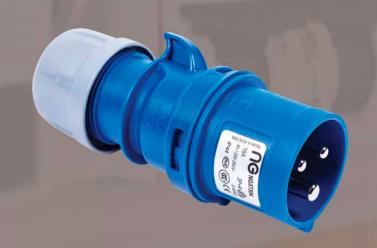

## 57304

16A INDUSTRIAL PLUG 230v (50/60Hz) IP44

| Technical Specifications |                                                              |
|--------------------------|--------------------------------------------------------------|
| Colour                   | Blue                                                         |
| Rating                   | 16A                                                          |
| Voltage                  | 230v (50/60Hz)                                               |
| Pin Configuration        | 3 pin (2P+E)                                                 |
| Clock Hour Position      | 6h                                                           |
| IP Rating                | IP44                                                         |
| Material                 | Polyamide 6 (PA6)                                            |
| Ambient Temp             | -25°C ~ 40°C                                                 |
| IK Rating                | IK09                                                         |
| Standards                | BS EN60309-1&2                                               |
| Dimensions               | a = 122mm<br>b = 86mm<br>c = 47mm<br>k = 6-15mm<br>sw = 42mm |
| Wiring terminations      | 1 - 2.5mm cable @ 1Nm                                        |