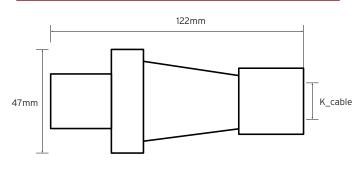

#### **General Characteristics** Voltage 240V Amp. 16A Poles 2P+E K\_cable Ø 6-15mm **Contact Screws** 100 Wire Flexible 1-2.5mm<sup>2</sup> SW 42mm IP Rating IP44 Weight 109g Dimensions 122x47mm

ð

y

**NiGLON** 