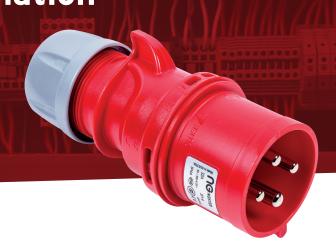

## nigLon Control & Automation

**ENCLOSURES** 

**IN-LINE PLUG** 57308

## **General Characteristics**

| Voltage        | 415V                 |
|----------------|----------------------|
| Amp.           | 16A                  |
| Poles          | 3P+E                 |
| K_cable Ø      | 6-15mm               |
| Contact Screws | 100                  |
| Wire Flexible  | 1-2.5mm <sup>2</sup> |
| SW             | 42mm                 |
| IP Rating      | IP44                 |
| Weight         | 128g                 |
| Dimensions     | 128x53mm             |