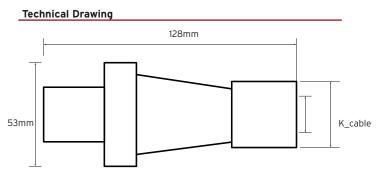

## **General Characteristics**

| Voltage        | 415V                 |
|----------------|----------------------|
| Amp.           | 16A                  |
| Poles          | 3P+E                 |
| K_cable Ø      | 6-15mm               |
| Contact Screws | 100                  |
| Wire Flexible  | 1-2.5mm <sup>2</sup> |
| SW             | 42mm                 |
| IP Rating      | IP44                 |
| Weight         | 128g                 |
| Dimensions     | 128x53mm             |