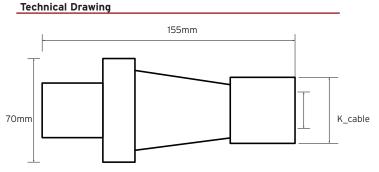

## **General Characteristics**

| Voltage        | 415V                 |
|----------------|----------------------|
| Amp.           | 32A                  |
| Poles          | 4P+E                 |
| K_cable Ø      | 11.5-22mm            |
| Contact Screws | 110                  |
| Wire Flexible  | 2.5-6mm <sup>2</sup> |
| SW             | 50mm                 |
| IP Rating      | IP44                 |
| Weight         | 232g                 |
| Dimensions     | 155x70mm             |