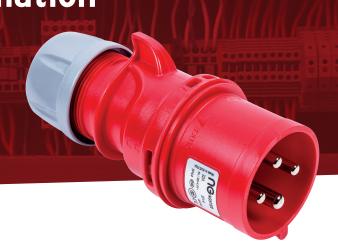

## nigLon Control & Automation

**ENCLOSURES** 

**IN-LINE PLUG** 57321

## **General Characteristics**

| Voltage        | 415V                 |
|----------------|----------------------|
| Amp.           | 32A                  |
| Poles          | 4P+E                 |
| K_cable Ø      | 11.5-22mm            |
| Contact Screws | 110                  |
| Wire Flexible  | 2.5-6mm <sup>2</sup> |
| SW             | 50mm                 |
| IP Rating      | IP44                 |
| Weight         | 232g                 |
| Dimensions     | 155x70mm             |