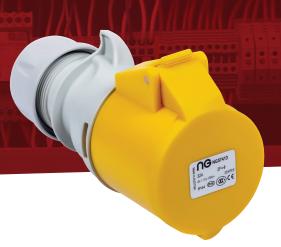

## nigLon Control & Automation

**ENCLOSURES** 

**IN-LINE SOCKET** 57401

## **General Characteristics**

| Voltage        | 110V                  |
|----------------|-----------------------|
| Amp.           | 16A                   |
| Poles          | 2P+E                  |
| K_cable Ø      | 6-15mm                |
| Contact Screws | 100                   |
| Wire Flexible  | 1-2.5 mm <sup>2</sup> |
| SW             | 42mm                  |
| IP Rating      | IP44                  |
| Weight         | 134g                  |
| Dimensions     | 133x74mm              |