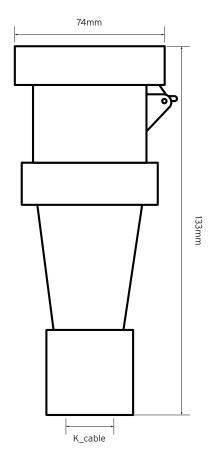

## **General Characteristics**

| Voltage        | 110V                  |
|----------------|-----------------------|
| Amp.           | 16A                   |
| Poles          | 2P+E                  |
| K_cable Ø      | 6-15mm                |
| Contact Screws | 100                   |
| Wire Flexible  | 1-2.5 mm <sup>2</sup> |
| SW             | 42mm                  |
| IP Rating      | IP44                  |
| Weight         | 134g                  |
| Dimensions     | 133x74mm              |

## **Technical Drawing**