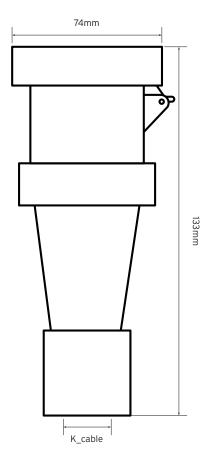

## **General Characteristics**

| Voltage        | 240V                  |
|----------------|-----------------------|
| Amp.           | 16A                   |
| Poles          | 2P+E                  |
| K_cable Ø      | 6-15mm                |
| Contact Screws | 100                   |
| Wire Flexible  | 1-2.5 mm <sup>2</sup> |
| sw             | 42mm                  |
| IP Rating      | IP44                  |
| Weight         | 134g                  |
| Dimensions     | 133x74mm              |

## **Technical Drawing**