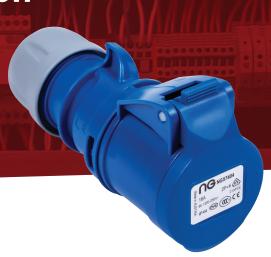

## nigLon Control & Automation

**ENCLOSURES** 

**IN-LINE SOCKET** 57404

## **General Characteristics**

| Voltage        | 240V                  |
|----------------|-----------------------|
| Amp.           | 16A                   |
| Poles          | 2P+E                  |
| K_cable Ø      | 6-15mm                |
| Contact Screws | 100                   |
| Wire Flexible  | 1-2.5 mm <sup>2</sup> |
| sw             | 42mm                  |
| IP Rating      | IP44                  |
| Weight         | 134g                  |
| Dimensions     | 133x74mm              |