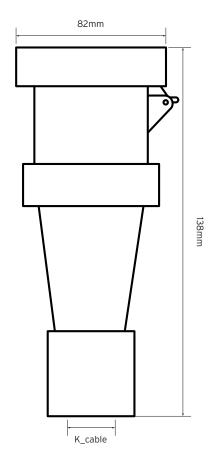

## **General Characteristics**

| Voltage        | 415V                  |
|----------------|-----------------------|
| Amp.           | 16A                   |
| Poles          | 3P+E                  |
| K_cable Ø      | 6-15mm                |
| Contact Screws | 100                   |
| Wire Flexible  | 1-2.5 mm <sup>2</sup> |
| sw             | 42mm                  |
| IP Rating      | IP44                  |
| Weight         | 161g                  |
| Dimensions     | 138x82mm              |

## **Technical Drawing**