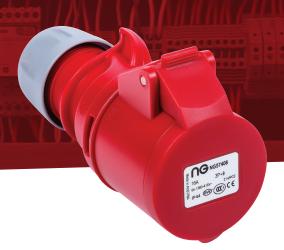

## nigLon Control & Automation

**ENCLOSURES** 

**IN-LINE SOCKET** 57408

## **General Characteristics**

| Voltage        | 415V                  |
|----------------|-----------------------|
| Amp.           | 16A                   |
| Poles          | 3P+E                  |
| K_cable Ø      | 6-15mm                |
| Contact Screws | 100                   |
| Wire Flexible  | 1-2.5 mm <sup>2</sup> |
| sw             | 42mm                  |
| IP Rating      | IP44                  |
| Weight         | 161g                  |
| Dimensions     | 138x82mm              |