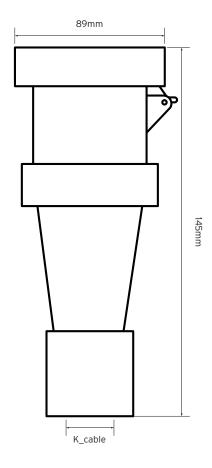

## **Technical Drawing**

## **General Characteristics**

| Voltage        | 415V                  |
|----------------|-----------------------|
| Amp.           | 16A                   |
| Poles          | 4P+E                  |
| K_cable Ø      | 8-16mm                |
| Contact Screws | 100                   |
| Wire Flexible  | 1-2.5 mm <sup>2</sup> |
| sw             | 42mm                  |
| IP Rating      | IP44                  |
| Weight         | 188g                  |
| Dimensions     | 145x89mm              |