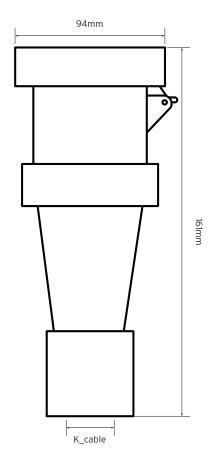

## **General Characteristics**

| Voltage        | 240V                  |
|----------------|-----------------------|
| Amp.           | 32A                   |
| Poles          | 2P+E                  |
| K_cable Ø      | 11.5-20mm             |
| Contact Screws | 110                   |
| Wire Flexible  | 2.5-6 mm <sup>2</sup> |
| SW             | 50mm                  |
| IP Rating      | IP44                  |
| Weight         | 224g                  |
| Dimensions     | 161x94mm              |

## **Technical Drawing**