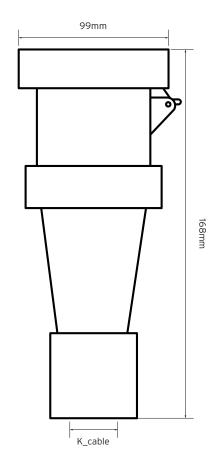

## **General Characteristics**

| Voltage        | 400V                  |
|----------------|-----------------------|
| Amp.           | 32A                   |
| Poles          | 4P+E                  |
| K_cable Ø      | 11.5-22mm             |
| Contact Screws | 110                   |
| Wire Flexible  | 2.5-6 mm <sup>2</sup> |
| SW             | 50mm                  |
| IP Rating      | IP44                  |
| Weight         | 270g                  |
| Dimensions     | 168x99mm              |

## **Technical Drawing**