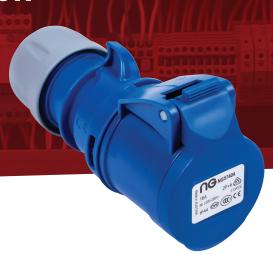

## nigLon Control & Automation

**ENCLOSURES** 

**IN-LINE SOCKET** 57421

## **General Characteristics**

| Voltage        | 400V                  |
|----------------|-----------------------|
| Amp.           | 32A                   |
| Poles          | 4P+E                  |
| K_cable Ø      | 11.5-22mm             |
| Contact Screws | 110                   |
| Wire Flexible  | 2.5-6 mm <sup>2</sup> |
| SW             | 50mm                  |
| IP Rating      | IP44                  |
| Weight         | 270g                  |
| Dimensions     | 168x99mm              |