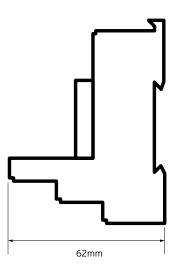

#### **Technical Drawing**

#### **General Characteristics**

| Number of poles   | 2            |
|-------------------|--------------|
| Number of pins    | 8            |
| Rated Current     | 12A          |
| Rated Voltage     | 300V         |
| Terminal Capacity | up to 2.5mm² |
| Screw thread      | M3           |
| Tightening Torque | 0.7 Nm       |
| Width             | 15.6mm       |
| Height            | 76mm         |
| Depth             | 61mm         |
| Weight            | 0.18Kg       |