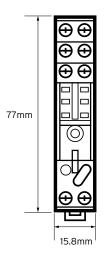

#### **Technical Drawing**

#### **General Characteristics**

| Number of poles   | 2            |
|-------------------|--------------|
| Number of pins    | 8            |
| Rated Current     | 12A          |
| Rated Voltage     | 300V         |
| Terminal Capacity | up to 2.5mm² |
| Screw thread      | M3           |
| Tightening Torque | 0.7 Nm       |
| Width             | 15.6mm       |
| Height            | 76mm         |
| Depth             | 61mm         |
| Weight            | 0.18Kg       |