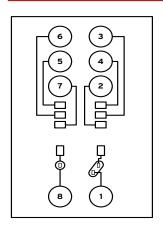

inals to cage clamp. All switching contacts are one side. Complete with eject/ retain clip and terminal marker



#### **General Characteristics**

| Number of poles   | 2            |
|-------------------|--------------|
| Number of pins    | 8            |
| Rated Current     | 12A          |
| Rated Voltage     | 300V         |
| Terminal Capacity | up to 2.5mm² |
| Screw thread      | M3           |
| Tightening Torque | 0.7 Nm       |
| Width             | 15.6mm       |
| Height            | 76mm         |
| Depth             | 61mm         |
| Weight            | 0.18Kg       |

#### **Accessories**

| RM1 | Plugin diode module 6/220V DC |
|-----|-------------------------------|
| RM2 | Plugin LED module 24V AC/DC   |
| RM3 | Plugin LED module 110/230V AC |

### **Wiring Diagram**



#### **Technical Drawing**





## **Additional Information**

This product is for use by skilled persons or instructed persons. The installation of this product must comply with current IEE regulations. Terminals, including those factory fitted, must be checked for correct tightness before commissioning. All terminals should be periodically checked for correct tightness. The data herein serves only to describe the product and should not be regarded as representing guaranteed properties in the legal sense. We reserve the rights of modification, whilst every care has been take in ensuring the accuracy of this catalogue, the Supplier accepts no liability whatsoever for any eventuality arising from errors or omissions within its catalogues, brochures or within any online presence.