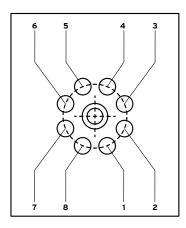

|
| Rated Current           | 12A                      |
| Rated Voltage           | 300V                     |
| Terminal Capacity       | up to 2.5mm <sup>2</sup> |
| Screw thread            | М3                       |
| Tightening Torque       | 0.7 Nm                   |
| Width                   | 38mm                     |
| Height                  | 62mm                     |
| Depth                   | 26mm                     |
| Weight                  | 0.15Kg                   |
|                         |                          |

#### Accessories

| RM1 | Plugin diode module 6/220V DC |
|-----|-------------------------------|
| RM2 | Plugin LED module 24V AC/DC   |
| RM3 | Plugin LED module 110/230V AC |
|     |                               |

#### Wiring Diagram





**NiGLON**<sup>®</sup>

#### Additional Information

This product is for use by skilled persons or instructed persons. The installation of this product must comply with current IEE regulations. Terminals, including those factory fitted, must be checked for correct tightness before commissioning. All terminals should be periodically checked for correct tightness. The data herein serves only to describe the product and should not be regarded as representing guaranteed properties in the legal sense. We reserve the rights of modification, whilst every care has been take in ensuring the accuracy of this catalogue, the Supplier accepts no liability whatsoever for any eventuality arising from errors or omissions within its catalogues, brochures or within any online presence.

#### **Technical