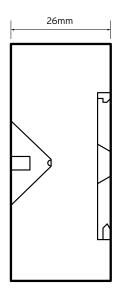

|
| Rated Current           | 12A                      |
| Rated Voltage           | 300V                     |
| Terminal Capacity       | up to 2.5mm <sup>2</sup> |
| Screw thread            | М3                       |
| Tightening Torque       | 0.7 Nm                   |
| Width                   | 38mm                     |
| Height                  | 62mm                     |
| Depth                   | 26mm                     |
| Weight                  | 0.15Kg                   |
|                         |                          |

#### Accessories

| RM1 | Plugin diode module 6/220V DC |
|-----|-------------------------------|
| RM2 | Plugin LED module 24V AC/DC   |
| RM3 | Plugin LED module 110/230V AC |
|     |                               |

#### Wiring Diagram





**NiGLON**<sup>®</sup>

#### Additional Information

This product is for use by skilled persons or instructed persons. The installation of this product must comply with current IEE regulations. Terminals, including those factory fitted, must be checked for correct tightness before commissioning. All terminals should be periodically checked for correct tightness. The data herein serves only to describe the product and should not be regarded as representing guaranteed properties in the legal sense. We reserve the rights of modification, whilst every care has been take in ensuring the accuracy of this catalogue, the Supplier accepts no liability whatsoever for any eventuality arising from errors or omissions within its catalogues, brochures or within any online presence.

#### **Technical D