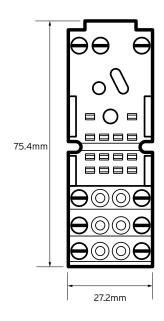

#### **Technical Drawing**

#### **General Characteristics**

| Number of poles   | 2            |
|-------------------|--------------|
| Number of pins    | 8            |
| Rated Current     | 12A          |
| Rated Voltage     | 300V         |
| Terminal Capacity | up to 2.5mm² |
| Screw thread      | M3           |
| Tightening Torque | 0.7 Nm       |
| Width             | 27mm         |
| Height            | 76mm         |
| Depth             | 61mm         |
| Weight            | 0.22Kg       |