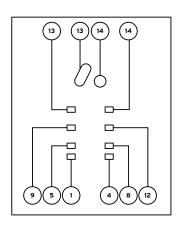

erminals to cage clamp. All switching contacts are one side, with 2 A2 terminals for easy connectivity



#### **General Characteristics**

| Number of poles   | 2            |
|-------------------|--------------|
| Number of pins    | 8            |
| Rated Current     | 12A          |
| Rated Voltage     | 300V         |
| Terminal Capacity | up to 2.5mm² |
| Screw thread      | M3           |
| Tightening Torque | 0.7 Nm       |
| Width             | 27mm         |
| Height            | 76mm         |
| Depth             | 61mm         |
| Weight            | 0.22Kg       |

## **Available Arrangements**

| RM1 | Plugin diode module 6/220V DC |
|-----|-------------------------------|
| RM2 | Plugin LED module 24V AC/DC   |
| RM3 | Plugin LED module 110/230V AC |

## **Wiring Diagram**



#### **Technical Drawing**





# **Additional Information**

This product is for use by skilled persons or instructed persons. The installation of this product must comply with current IEE regulations. Terminals, including those factory fitted, must be checked for correct tightness before commissioning. All terminals should be periodically checked for correct tightness. The data herein serves only to describe the product and should not be regarded as representing guaranteed properties in the legal sense. We reserve the rights of modification, whilst every care has been take in ensuring the accuracy of this catalogue, the Supplier accepts no liability whatsoever for any eventuality arising from errors or omissions within its catalogues, brochures or within any online presence.