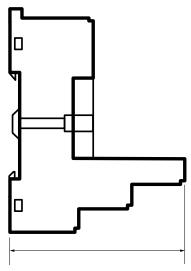

#### **Technical Drawing**

#### **General Characteristics**

| Number of poles   | 2            |
|-------------------|--------------|
| Number of pins    | 8            |
| Rated Current     | 12A          |
| Rated Voltage     | 300V         |
| Terminal Capacity | up to 2.5mm² |
| Screw thread      | M3           |
| Tightening Torque | 0.7 Nm       |
| Width             | 27mm         |
| Height            | 76mm         |
| Depth             | 61mm         |
| Weight            | 0.22Kg       |