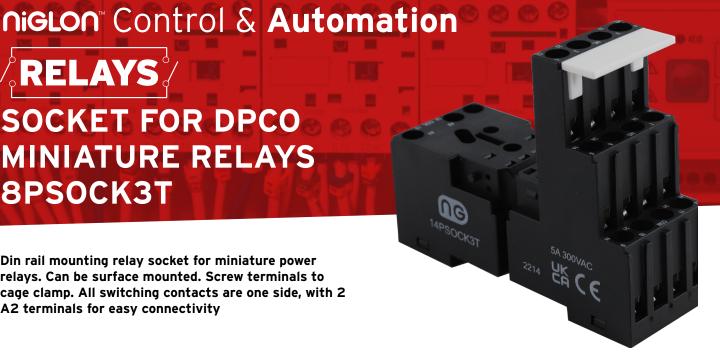

# RELAYS **SOCKET FOR DPCO MINIATURE RELAYS** 8PSOCK3T

Din rail mounting relay socket for miniature power relays. Can be surface mounted. Screw terminals to cage clamp. All switching contacts are one side, with 2 A2 terminals for easy connectivity