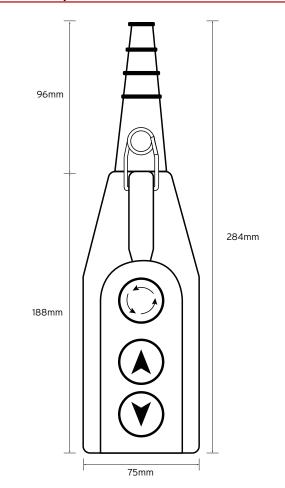

| General Characteristics |            |
|-------------------------|------------|
| Standards               | BS EN 6094 |
| Overall depth           | 284mm      |
| Body depth              | 188mm      |
| Maximum width           | 75mm       |

## **Technical Drawing**