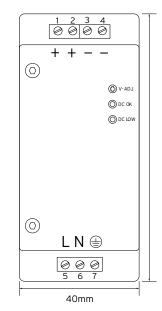

### **Technical Drawing**

130mm

**NiGLON** 

| Marking | No. | Assignment                           |
|---------|-----|--------------------------------------|
| +       | 1   | - DC(+) Output Terminal              |
| +       | 2   |                                      |
| -       | 3   | DC(-) Output Terminal                |
| -       | 4   |                                      |
| L       | 5   | AC(L) Input Terminal                 |
| N       | 6   | AC(N) Input Terminal                 |
|         | 7   | AC Grounding Terminal                |
| V-ADJ.  | /   | DC Output voltage adjustment trimmer |
| DC OK   | /   | DC Output OK indication LED(Green)   |
| DC LOW  | /   | DC Output Low indication LED(Red)    |