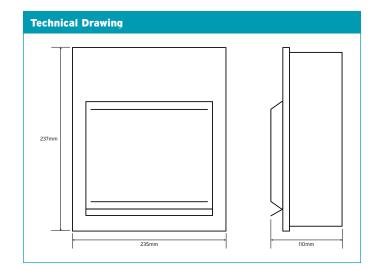

## **NiGLON** Circuit **Protection**

M3CU10 Isolator Controlled Consumer Unit-Left Hand Incomer

NIGLON

| Technical Specifications               |                                        |
|----------------------------------------|----------------------------------------|
| Material Composition                   | Steel (Powder Coated)                  |
| Paint Colour                           | RAL 9010                               |
| Configurations                         | 10 Module 8 Free Ways 100A DP Isolator |
| Rated Operational Voltage<br>(Un/Ue)   | 230V AC                                |
| Rated Current of Assembly (InA)        | 100A                                   |
| Rated Frquency                         | 50Hz                                   |
| Main Switch Terminal Capacity          | 35mm <sup>2</sup>                      |
| IP Rating (Ingress Protection)         | IP20                                   |
| IK Rating (Impact Protection)          | IK05                                   |
| Dimensions                             | 237 (H) x 235 (W) x 110mm (D)          |
| Standards                              | BS7671:2018, BS EN61439-3              |
| 100A Mains Isolator<br>Manufactured to | EN60947:3                              |
| Certification                          | Semko, CE, UKCA                        |