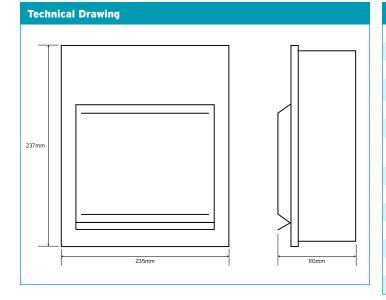

| Technical Specifications             |                               |
|--------------------------------------|-------------------------------|
| Material Composition                 | Steel (Powder Coated)         |
| Paint Colour                         | RAL 9010                      |
| Configurations                       | 10 Module 8 Free Ways         |
| RCD                                  | 80A-30mA : BS EN61008-1       |
| RCD Type                             | Type "A"                      |
| RCD Terminal Capacity                | 35mm <sup>2</sup>             |
| Rated Operational Voltage<br>(Un/Ue) | 230V AC                       |
| Rated Current of Assembly (InA)      | 80A                           |
| Rated Frquency                       | 50Hz                          |
| IP Rating (Ingress Protection)       | IP20                          |
| IK Rating (Impact Protection)        | IK05                          |
| Dimensions                           | 237 (H) x 235 (W) x 110mm (D) |
| Standards                            | BS7671:2018, BS EN61439-3     |
| Certification                        | Semko, CE, UKCA               |