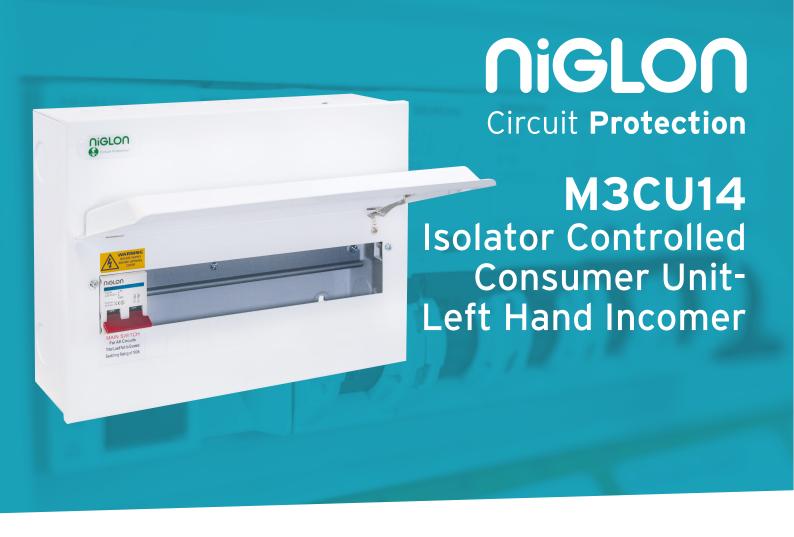

| Technical Specifications               |                                            |
|----------------------------------------|--------------------------------------------|
| Material Composition                   | Steel (Powder Coated)                      |
| Paint Colour                           | RAL 9010                                   |
| Configurations                         | 14 Module 12 Free Ways<br>100A DP Isolator |
| Rated Operational Voltage<br>(Un/Ue)   | 230V AC                                    |
| Rated Current of Assembly (InA)        | 100A                                       |
| Rated Frquency                         | 50Hz                                       |
| Main Switch Terminal Capacity          | 35mm²                                      |
| IP Rating (Ingress Protection)         | IP20                                       |
| IK Rating (Impact Protection)          | IK05                                       |
| Dimensions                             | 237 (H) x 307 (W) x 110mm (D)              |
| Standards                              | BS7671:2018, BS EN61439-3                  |
| 100A Mains Isolator<br>Manufactured to | EN60947:3                                  |
| Certification                          | Semko, CE, UKCA                            |