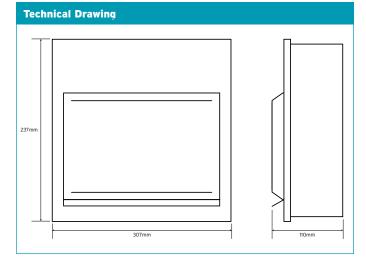

| Technical Specifications               |                                            |
|----------------------------------------|--------------------------------------------|
| Material Composition                   | Steel (Powder Coated)                      |
| Paint Colour                           | RAL 9010                                   |
| Configurations                         | 14 Module 12 Free Ways<br>100A DP Isolator |
| Rated Operational Voltage<br>(Un/Ue)   | 230V AC                                    |
| Rated Current of Assembly (InA)        | 100A                                       |
| Rated Frquency                         | 50Hz                                       |
| Main Switch Terminal Capacity          | 35mm²                                      |
| IP Rating (Ingress Protection)         | IP20                                       |
| IK Rating (Impact Protection)          | IK05                                       |
| Dimensions                             | 237 (H) x 307 (W) x 110mm (D)              |
| Standards                              | BS7671:2018, BS EN61439-3                  |
| 100A Mains Isolator<br>Manufactured to | EN60947:3                                  |
| Certification                          | Semko, CE, UKCA                            |