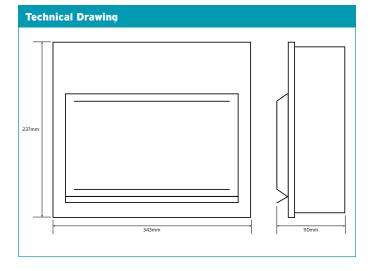

| Technical Specifications               |                                            |
|----------------------------------------|--------------------------------------------|
| Material Composition                   | Steel (Powder Coated)                      |
| Paint Colour                           | RAL 9010                                   |
| Configurations                         | 16 Module 14 Free Ways<br>100A DP Isolator |
| Rated Operational Voltage<br>(Un/Ue)   | 230V AC                                    |
| Rated Current of Assembly (InA)        | 100A                                       |
| Rated Frquency                         | 50Hz                                       |
| Main Switch Terminal Capacity          | 35mm²                                      |
| IP Rating (Ingress Protection)         | IP20                                       |
| IK Rating (Impact Protection)          | IK05                                       |
| Dimensions                             | 235 (H) x 343 (W) x 110mm (D)              |
| Standards                              | BS7671:2018, BS EN61439-3                  |
| 100A Mains Isolator<br>Manufactured to | EN60947:3                                  |
| Certification                          | Semko, CE, UKCA                            |