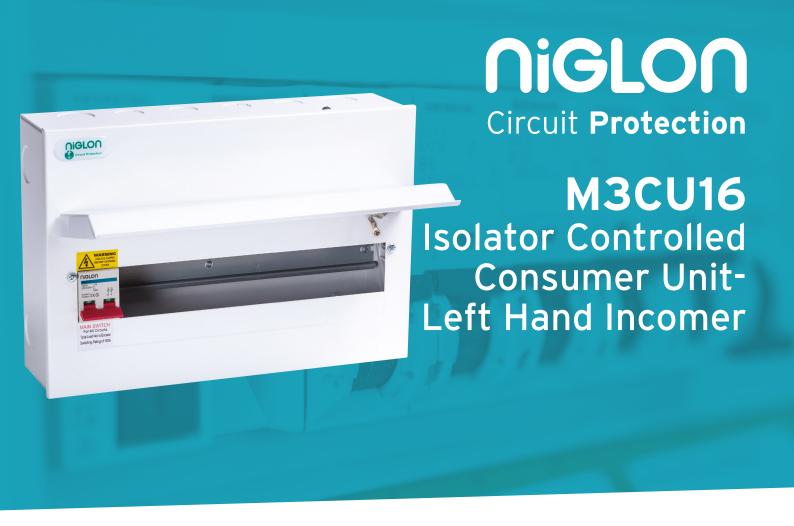

| Technical Specifications               |                                            |
|----------------------------------------|--------------------------------------------|
| Material Composition                   | Steel (Powder Coated)                      |
| Paint Colour                           | RAL 9010                                   |
| Configurations                         | 16 Module 14 Free Ways<br>100A DP Isolator |
| Rated Operational Voltage<br>(Un/Ue)   | 230V AC                                    |
| Rated Current of Assembly (InA)        | 100A                                       |
| Rated Frquency                         | 50Hz                                       |
| Main Switch Terminal Capacity          | 35mm²                                      |
| IP Rating (Ingress Protection)         | IP20                                       |
| IK Rating (Impact Protection)          | IK05                                       |
| Dimensions                             | 235 (H) x 343 (W) x 110mm (D)              |
| Standards                              | BS7671:2018, BS EN61439-3                  |
| 100A Mains Isolator<br>Manufactured to | EN60947:3                                  |
| Certification                          | Semko, CE, UKCA                            |