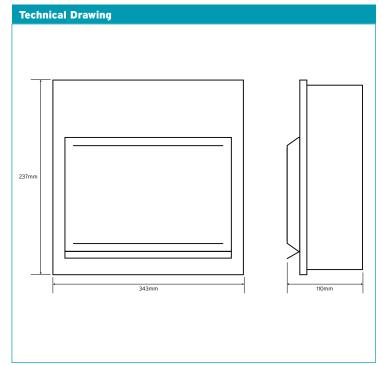

| Technical Specifications          |                                                       |
|-----------------------------------|-------------------------------------------------------|
| Material Composition              | Steel (Powder Coated)                                 |
| Paint Colour                      | RAL 9010                                              |
| Configurations                    | 16 module 12 way 100A DP Isolator<br>+ SPD            |
| Rated Operational Voltage (Un/Ue) | 230V AC                                               |
| Rated Current of Assembly (InA)   | 100A                                                  |
| Rated Frquency                    | 50Hz                                                  |
| Max. Incoming Cable Size          | 35mm²                                                 |
| Surge Protection Device           | Type 2 (or 3) 15kA : BS EN 61643-11                   |
| Miniature Circuit Breaker (MCB)   | Manufactured to BS EN 60898                           |
| IK Rating (Impact Protection)     | IK05                                                  |
| IP Rating (Ingress Protection)    | IP20                                                  |
| Standards                         | BS7671:2018, BS EN61439-3                             |
| Certification                     | Semko, Kema Keur, CSA, UR, EAC,<br>CE, UKCA, Intertek |
| Dimensions                        | 343mm W x 237mm H x 110mm D                           |