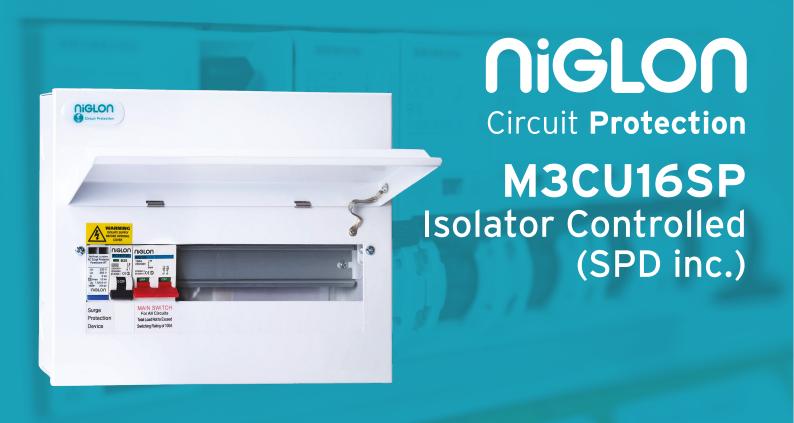

| Technical Specifications          |                                                       |
|-----------------------------------|-------------------------------------------------------|
| Material Composition              | Steel (Powder Coated)                                 |
| Paint Colour                      | RAL 9010                                              |
| Configurations                    | 16 module 12 way 100A DP Isolator<br>+ SPD            |
| Rated Operational Voltage (Un/Ue) | 230V AC                                               |
| Rated Current of Assembly (InA)   | 100A                                                  |
| Rated Frquency                    | 50Hz                                                  |
| Max. Incoming Cable Size          | 35mm²                                                 |
| Surge Protection Device           | Type 2 (or 3) 15kA : BS EN 61643-11                   |
| Miniature Circuit Breaker (MCB)   | Manufactured to BS EN 60898                           |
| IK Rating (Impact Protection)     | IK05                                                  |
| IP Rating (Ingress Protection)    | IP20                                                  |
| Standards                         | BS7671:2018, BS EN61439-3                             |
| Certification                     | Semko, Kema Keur, CSA, UR, EAC,<br>CE, UKCA, Intertek |
| Dimensions                        | 343mm W x 237mm H x 110mm D                           |

All specifications are Intertek Certified Surge protection device included 15kA Imax