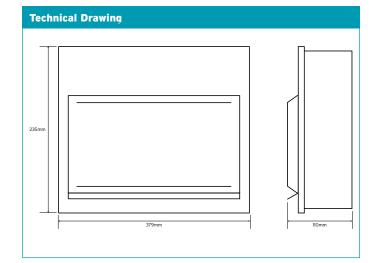

## **NiGLON** Circuit **Protection**

M3CU18 Isolator Controlled Consumer Unit-Left Hand Incomer

NIGLON

| Technical Specifications               |                                            |
|----------------------------------------|--------------------------------------------|
| Material Composition                   | Steel (Powder Coated)                      |
| Paint Colour                           | RAL 9010                                   |
| Configurations                         | 18 Module 16 Free Ways<br>100A DP Isolator |
| Rated Operational Voltage<br>(Un/Ue)   | 230V AC                                    |
| Rated Current of Assembly (InA)        | 100A                                       |
| Rated Frquency                         | 50Hz                                       |
| Main Switch Terminal Capacity          | 35mm²                                      |
| IP Rating (Ingress Protection)         | IP20                                       |
| IK Rating (Impact Protection)          | IK05                                       |
| Dimensions                             | 235 (H) x 379 (W) x 110mm (D)              |
| Standards                              | BS7671:2018, BS EN61439-3                  |
| 100A Mains Isolator<br>Manufactured to | EN60947:3                                  |
| Certification                          | Semko, CE, UKCA                            |