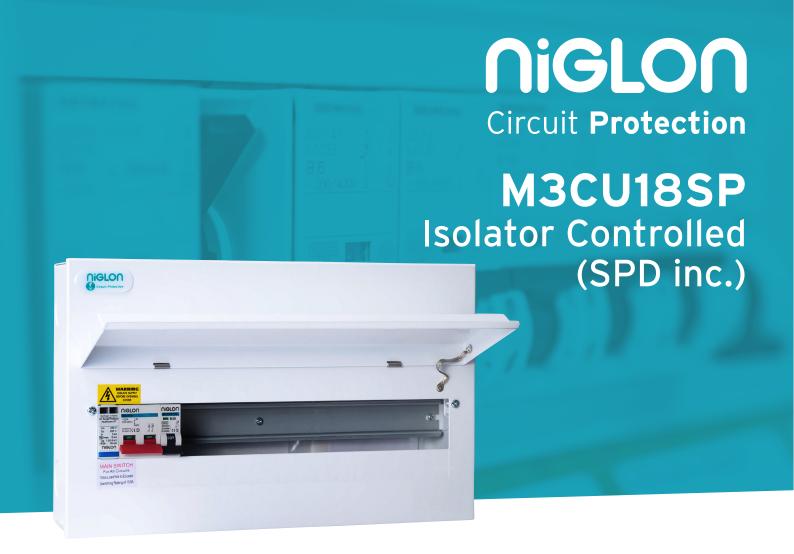

| Technical Specifications          |                                                       |
|-----------------------------------|-------------------------------------------------------|
| Material Composition              | Steel (Powder Coated)                                 |
| Paint Colour                      | RAL 9010                                              |
| Configurations                    | 18 module 14 way 100A DP Isolator<br>+ SPD            |
| Rated Operational Voltage (Un/Ue) | 230V AC                                               |
| Rated Current of Assembly (InA)   | 100A                                                  |
| Rated Frquency                    | 50Hz                                                  |
| Max. Incoming Cable Size          | 35mm²                                                 |
| Surge Protection Device           | Type 2 (or 3) 15kA : BS EN 61643-11                   |
| Miniature Circuit Breaker (MCB)   | Manufactured to BS EN 60898                           |
| IK Rating (Impact Protection)     | IK05                                                  |
| IP Rating (Ingress Protection)    | IP20                                                  |
| Standards                         | BS7671:2018, BS EN61439-3                             |
| Certification                     | Semko, Kema Keur, CSA, UR, EAC,<br>CE, UKCA, Intertek |
| Dimensions                        | 380mm W x 230mm H x 110mm D                           |

All specifications are Intertek Certified Surge protection device included 15kA Imax