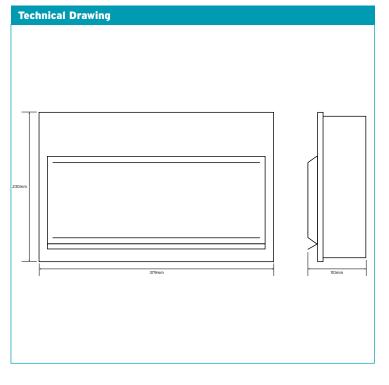

| Technical Specifications          |                                                       |
|-----------------------------------|-------------------------------------------------------|
| Material Composition              | Steel (Powder Coated)                                 |
| Paint Colour                      | RAL 9010                                              |
| Configurations                    | 18 module 14 way 100A DP Isolator<br>+ SPD            |
| Rated Operational Voltage (Un/Ue) | 230V AC                                               |
| Rated Current of Assembly (InA)   | 100A                                                  |
| Rated Frquency                    | 50Hz                                                  |
| Max. Incoming Cable Size          | 35mm²                                                 |
| Surge Protection Device           | Type 2 (or 3) 15kA : BS EN 61643-11                   |
| Miniature Circuit Breaker (MCB)   | Manufactured to BS EN 60898                           |
| IK Rating (Impact Protection)     | IK05                                                  |
| IP Rating (Ingress Protection)    | IP20                                                  |
| Standards                         | BS7671:2018, BS EN61439-3                             |
| Certification                     | Semko, Kema Keur, CSA, UR, EAC,<br>CE, UKCA, Intertek |
| Dimensions                        | 380mm W x 230mm H x 110mm D                           |