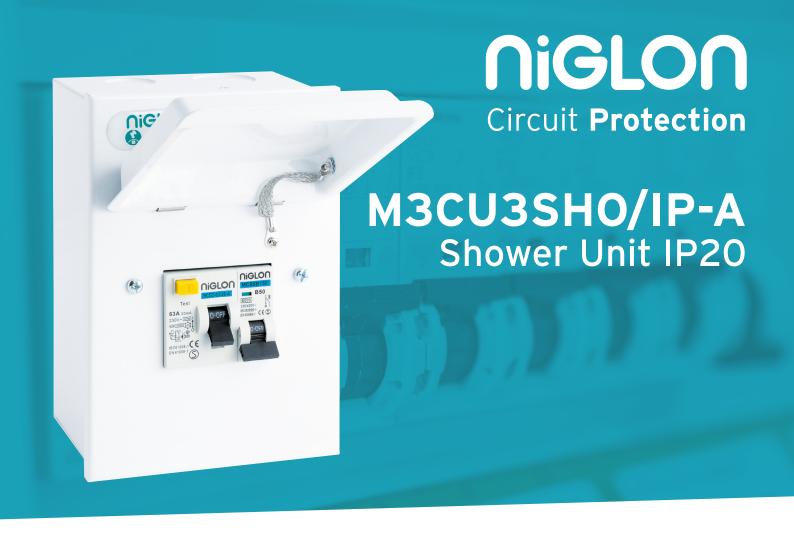

| Technical Specifications           |                                               |
|------------------------------------|-----------------------------------------------|
| Material Composition               | Steel (Powder Coated)                         |
| Paint Colour                       | RAL 9010                                      |
| Incomer                            | 63A 30mA Type "A" RCD                         |
| MCB's                              | 50A Type B                                    |
| Cable Entry                        | (1 x 25mm + 1 x 32mm) Top +<br>Bottom         |
| Rateed Operational Voltage (Un/Ue) | 230V AC                                       |
| Rated Current of Assembly (InA)    | 63A                                           |
| Rated Frequency                    | 50Hz                                          |
| Maximum Incoming Cable             | 35mm²                                         |
| IP Rating                          | IP2X                                          |
| IK Rating                          | IK05                                          |
| Certification                      | intertek 🛇 🜃 📤 CA                             |
| Standards                          | BS EN 7671:2008 BS EN 61008-1<br>& BS EN60898 |
| Dimensions                         | 127mm W x 185mm H x 110mm D                   |