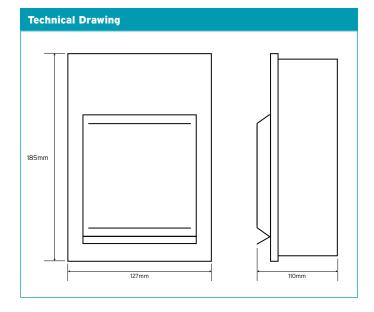

| Technical Specifications           |                                               |
|------------------------------------|-----------------------------------------------|
| Material Composition               | Steel (Powder Coated)                         |
| Paint Colour                       | RAL 9010                                      |
| Incomer                            | 63A 30mA Type "A" RCD                         |
| MCB's                              | 50A Type B                                    |
| Cable Entry                        | (1 x 25mm + 1 x 32mm) Top +<br>Bottom         |
| Rateed Operational Voltage (Un/Ue) | 230V AC                                       |
| Rated Current of Assembly (InA)    | 63A                                           |
| Rated Frequency                    | 50Hz                                          |
| Maximum Incoming Cable             | 35mm²                                         |
| IP Rating                          | IP2X                                          |
| IK Rating                          | IK05                                          |
| Certification                      | intertek 🛇 🜃 📤 CA                             |
| Standards                          | BS EN 7671:2008 BS EN 61008-1<br>& BS EN60898 |
| Dimensions                         | 127mm W x 185mm H x 110mm D                   |