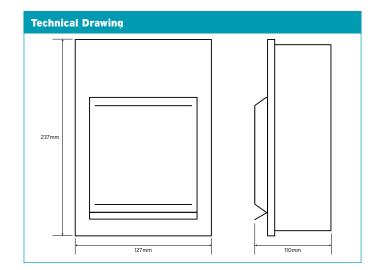

| Technical Specifications               |                                       |
|----------------------------------------|---------------------------------------|
| Material Composition                   | Steel (Powder Coated)                 |
| Paint Colour                           | RAL 9010                              |
| Configurations                         | 4 Module 2 Free Ways 100A DP Isolator |
| Rated Operational Voltage<br>(Un/Ue)   | 230V AC                               |
| Rated Current of Assembly (InA)        | 100A                                  |
| Rated Frquency                         | 50Hz                                  |
| Main Switch Terminal Capacity          | 35mm <sup>2</sup>                     |
| IP Rating (Ingress Protection)         | IP20                                  |
| IK Rating (Impact Protection)          | IK05                                  |
| Dimensions                             | 237 (H) x 127 (W) x 110mm (D)         |
| Standards                              | BS7671:2018, BS EN61439-3             |
| 100A Mains Isolator<br>Manufactured to | EN60947:3                             |
| Certification                          | Semko, CE, UKCA                       |